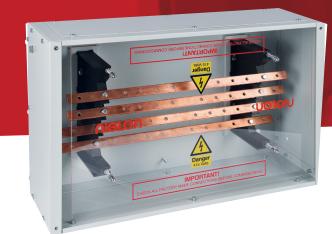

## **BUSBAR CHAMBER BBC8064**

#### **General Characteristics**

| Standards                      | BS EN 61439-3 |
|--------------------------------|---------------|
| Rated Amperage                 | 800A          |
| Rated Voltage                  | 415V          |
| Cable lug connection hole size | 10mm          |
| Material                       | Mild steel    |
| Ingress Protection             | IP41          |
| Width                          | 1800mm        |
| Height                         | 380mm         |
| Depth                          | 200mm         |
| Number of internal supports    | 5             |
| Weight                         | 55 Kg         |
|                                |               |

#### **Additional Information**

This product is for use by skilled persons or instructed persons. The installation of this product must comply with current IEE regulations. The IP rating of the unit can be compromised if the correct use of glands is not followed. Terminals, including those factory fitted, must be checked for correct tightness before commissioning. All terminals should be periodically checked for correct tightness. The data herein serves only to describe the product and should not be regarded as representing guaranteed properties in the legal sense. We reserve the rights of modification whilst every care has been take in ensuring the accuracy of this catalogue, the Supplier accepts no liability whatsoever for any eventuality arising from errors or omissions within its catalogues, brochures or within any online presence.