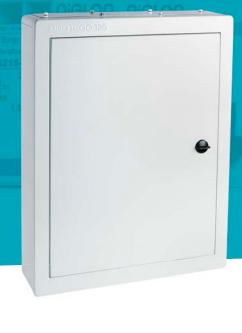

## PROTEGO 125

PTB08S

B Type Boards 125A - 400V AC (Including switch)

## **Technical Specifications**

Reversible Door

**Plates** 

(WxDxH)

No. Ways 8

230/400V AC Voltage Rating

**Current Rating** 125A **Epoxy Powder Coated** Finish

Colour Light Grey

IP2X **Ingress Protection** 

Mains Switch 125A 4 Pole : BS EN

60947-3

Surface Mounting

Intertek, Semko Certification BS EN 61439-3 Standards

Yes

Removable

Internal Chassis Removable Gland

Top and Bottom Fully Shrouded Integral Neutral Bar

Fixings Supplied

Wall Mounting Kit **Dimensions** 

460 x 120 x 600mm