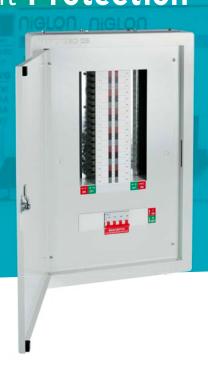

## **Technical Drawing** PROTEGO 125 (e)

## **Technical Specifications**

12 No. Ways

230/400V AC Voltage Rating

**Current Rating** 125A

Finish **Epoxy Powder Coated** Light Grey Colour

IP2X **Ingress Protection** 

Mains Switch 125A 4 Pole : BS EN

60947-3

Surface Mounting

Intertek, Semko Certification BS EN 61439-3 Standards

Yes Reversible Door

Internal Chassis

Removable Gland

**Plates** 

Integral Neutral Bar

Wall Mounting Kit **Dimensions** 

(WxDxH)

Top and Bottom Fully Shrouded

Removable

Fixings Supplied

460 x 120 x 706mm