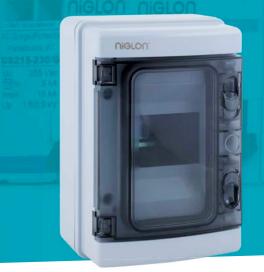

## EV-4WI close miclos

4 Way IP65 Distribution Board

PC/ABS

## Colour Light Grey/Transparent Lid No. Ways 4 Lockable No Knockouts No IP65 **Ingress Protection** Busbar + Neutral Cable Included EN 61439-3 Standards Intertek, Semko Certification

Technical Specifications