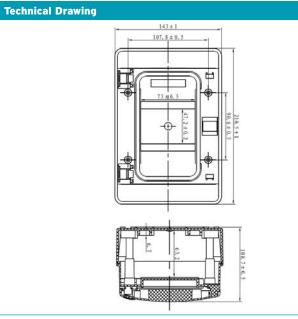

## Colour Light Grey/Transparent Lid No. Ways 4 Lockable No Knockouts No IP65 **Ingress Protection** Busbar + Neutral Cable Included EN 61439-3 Standards Intertek, Semko Certification

Technical Specifications