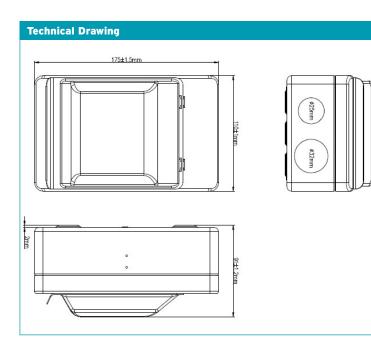

## **Technical Specifications** Material Steel Colour White (Powder Coated) No. Ways 4 Lockable No Knockouts Top: 1x32mm, 1x25mm Bottom: 1x32mm, 1x25mm **IP20 Ingress Protection Devices Installed** 1P + N **RCBO** Type 240V Voltage Current Rating 40A Yes **Bi-Directional** 30mA Type A RCD Type **B** Curve Curve Type 2 40kA SPD **Busbar and Cables Device Connection** (Pre-fitted) EN 61643-11, EN 61009-1, Standards EN 61439-3 Intertek, Semko Certification