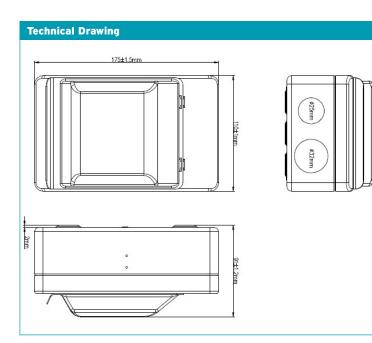

## **EV40AXSPC-4W**

4 Way EV Distribution Board

## **Technical Specifications** Material Steel Colour White (Powder Coated) No. Ways 4 Lockable No Knockouts Top: 1x32mm, 1x25mm Bottom: 1x32mm, 1x25mm **IP20 Ingress Protection Devices Installed** 1P + N **RCBO** Type 240V Voltage Current Rating 40A Yes **Bi-Directional** 30mA Type A RCD Type C Curve Curve Type 2 40kA SPD **Busbar and Cables Device Connection** (Pre-fitted) EN 61643-11, EN 61009-1, Standards EN 61439-3 Intertek, Semko Certification