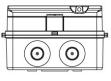

## **EV40AXSPC-5WA**

5 Way EV IP65 Distribution Board

**Technical Drawing** 

### **Technical Specifications**

Material Colour No. Ways Lockable Knockouts (20mm drillable to 32mm) Ingress Protection

Aluminium Dark Grey 5 Yes Top & Bottom x2, Sides x2, Rear x1 IP65