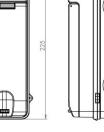

## **EV40AXSPC-5WA**

5 Way EV IP65 Distribution Board

**Technical Drawing** 

### **Technical Specifications**

Material Colour No. Ways Lockable Knockouts (20mm drillable to 32mm) Ingress Protection

Aluminium Dark Grey 5 Yes Top & Bottom x2, Sides x2, Rear x1 IP65