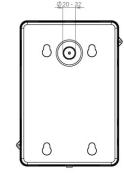

## **EV40AXSPC-5WA**

5 Way EV IP65 Distribution Board

**Technical Drawing** 

### **Technical Specifications**

Material Colour No. Ways Lockable Knockouts (20mm drillable to 32mm) Ingress Protection

Aluminium Dark Grey 5 Yes Top & Bottom x2, Sides x2, Rear x1 IP65