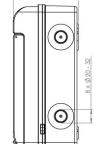

## **EV40AXSPC-5WA**

5 Way EV IP65 Distribution Board

**Technical Drawing** 

### **Technical Specifications**

Material Colour No. Ways Lockable Knockouts (20mm drillable to 32mm) Ingress Protection

Aluminium Dark Grey 5 Yes Top & Bottom x2, Sides x2, Rear x1 IP65