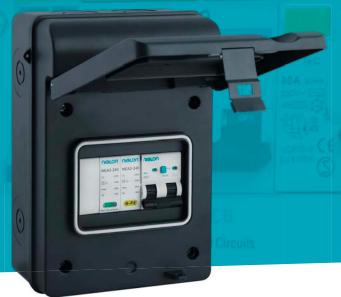

## **EV40AXSPC-5WA**

5 Way EV IP65 Distribution Board

## **Technical Specifications**

Material Aluminium Colour Dark Grey

No. Ways Lockable Yes

Knockouts (20mm Top & Bottom x2, Sides x2,

Rear x1 drillable to 32mm) **Ingress Protection IP65** 

**Devices Installed** 

1P+N RCBO: 240V Voltage 40A **Current Rating** Bi-Directional Yes

**RCD Type** 30mA Type A Curve C Curve Type 2 40kA SPD

**Busbar and Cables Device Connection** 

(Pre-fitted)

EN 61643-11, EN 61009-1, Standards