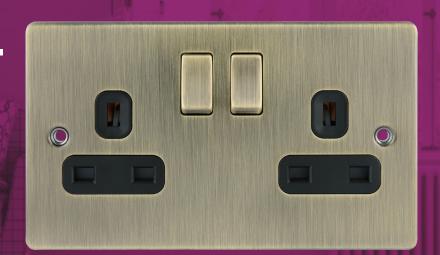

## D-S132DPS-ABB

2 Gang DP Switched (Twin Earth)

20 YEAR GUARANTEE

A contemporary low-profile design, manufactured with antique brass faceplates, with black inserts.

| Technical Specifications |                                                                    |
|--------------------------|--------------------------------------------------------------------|
| Material Composition:    |                                                                    |
| Front Plate              | Antique Brass                                                      |
| Rear Housing             | Urea                                                               |
| Terminals                | Brass                                                              |
| Earth Strap              | Mild Steel                                                         |
| Terminal Screws          | Steel & Yellow Passivated Silver "on-lay"<br>Copper/Brass Contacts |
| Voltage                  | 240V ~ 50Hz                                                        |
| Current Rating           | 13A                                                                |
| Terminal Size            | 5mm                                                                |
| Torque Value             | 2.0Nm                                                              |
| Cable Size               | 3x2.5mm²                                                           |
| Back Box Depth           | 25mm - 47mm                                                        |
| Switched                 | Yes                                                                |
| Double Pole              | Yes                                                                |
| Twin Earth               | Yes                                                                |
| Warranty                 | 20 years                                                           |
| IP Rating                | IP20                                                               |
| Operational Temperature  | -5 ° to +40 °C                                                     |
| Standards                | BS 1363-2: 1995 + A4: 2012                                         |