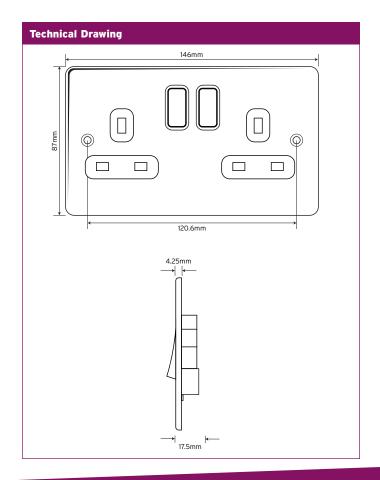

## D-S132DPS-ABB

2 Gang DP Switched (Twin Earth)

20 YEAR GUARANTEE

A contemporary low-profile design, manufactured with antique brass faceplates, with black inserts.

| Technical Specifications |                                                                    |
|--------------------------|--------------------------------------------------------------------|
| Material Composition:    |                                                                    |
| Front Plate              | Antique Brass                                                      |
| Rear Housing             | Urea                                                               |
| Terminals                | Brass                                                              |
| Earth Strap              | Mild Steel                                                         |
| Terminal Screws          | Steel & Yellow Passivated Silver "on-lay"<br>Copper/Brass Contacts |
| Voltage                  | 240V ~ 50Hz                                                        |
| Current Rating           | 13A                                                                |
| Terminal Size            | 5mm                                                                |
| Torque Value             | 2.0Nm                                                              |
| Cable Size               | 3x2.5mm²                                                           |
| Back Box Depth           | 25mm - 47mm                                                        |
| Switched                 | Yes                                                                |
| Double Pole              | Yes                                                                |
| Twin Earth               | Yes                                                                |
| Warranty                 | 20 years                                                           |
| IP Rating                | IP20                                                               |
| Operational Temperature  | -5 ° to +40 °C                                                     |
| Standards                | BS 1363-2: 1995 + A4: 2012                                         |