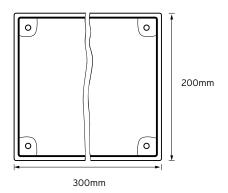

#### **General Characteristics**

| Standards                            | BSEN 60529     |
|--------------------------------------|----------------|
| Ingress Protection                   | IP66           |
| Height                               | 200mm          |
| Width                                | 300mm          |
| Depth                                | 120mm          |
| Enclosure Steel Thickness            | 1.2mm          |
| Operating Temperature                | -25°C to +55°C |
| Operating Relative Humidity at +20°C | 90%            |
| Operating Relative Humidity at +40°C | 50%            |
| Weight                               | 3.2 Kg         |

#### Technical Drawing