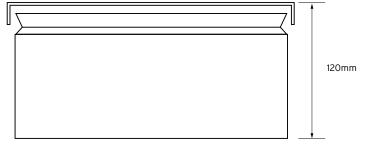

#### **General Characteristics**

| Standards                            | BSEN 60529     |
|--------------------------------------|----------------|
| Ingress Protection                   | IP66           |
| Height                               | 200mm          |
| Width                                | 300mm          |
| Depth                                | 120mm          |
| Enclosure Steel Thickness            | 1.2mm          |
| Operating Temperature                | -25°C to +55°C |
| Operating Relative Humidity at +20°C | 90%            |
| Operating Relative Humidity at +40°C | 50%            |
| Weight                               | 3.2 Kg         |

#### Technical Drawing