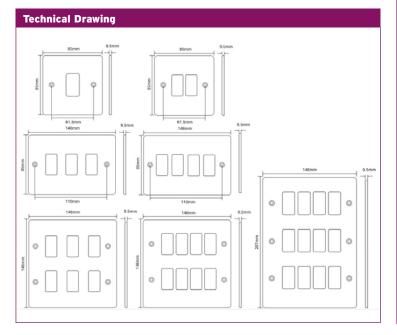

Material Urea

Finish White

**Dimensions** See Technical Drawing

Standards BS5733

IP rating **IP20** 

Grid supports Sold Separately

1 gang & 2 gang Use 1 x M2-GFR12-MED 3 gang & 4 gang Use 1 x M2-GFR34

6 gang & 8 gang Use 2 x M2-GFR34 12 gang Use 3 x M2-GFR34