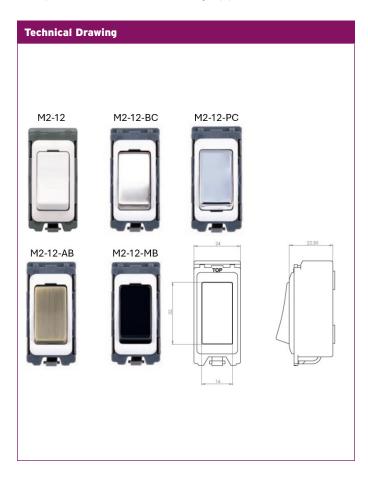

## NiGLON

**MATRIX20** 

Wiring Accessories

M2-12\*\*\*

20AX 2 WAY SWITCH MODULE VARIOUS FINISHES

A well-executed design offering the flexibility of a dedicated control range for a variety of high-end and performance-demanding applications.

| Product Range |                 |
|---------------|-----------------|
| M2-12         | White           |
| M2-12-BC      | Brushed Chrome  |
| M2-12-PC      | Polished Chrome |
| M2-12-AB      | Antique Brass   |
| M2-12-MB      | Matt Black      |