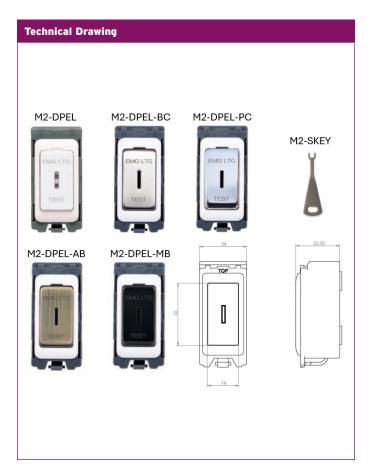

|  | Pr | od | uct | t R | an | ıg | e |
|--|----|----|-----|-----|----|----|---|
|--|----|----|-----|-----|----|----|---|

M2-DPEL White
M2-DPEL-BC Brushed Chrome
M2-DPEL-PC Polished Chrome
M2-DPEL-AB Antique Brass
M2-DPEL-MB Matt Black