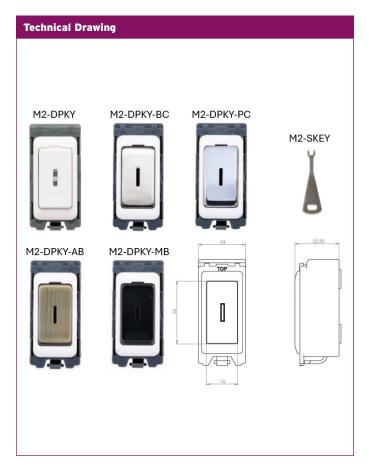

## niglon

Wiring Accessories

**M2-DPKY\*\*\*** 

20AX DOUBLE POLE KEY SWITCH MODULE VARIOUS FINISHES

A well-executed design offering the flexibility of a dedicated control range for a variety of high-end and performance-demanding applications.

| Product Range                                       |                                                                           |
|-----------------------------------------------------|---------------------------------------------------------------------------|
| M2-DPKY M2-DPKY-BC M2-DPKY-PC M2-DPKY-AB M2-DPKY-MB | White<br>Brushed Chrome<br>Polished Chrome<br>Antique Brass<br>Matt Black |