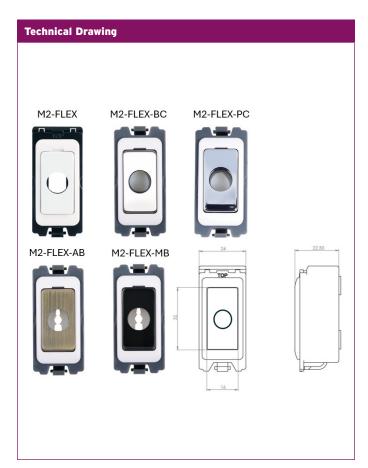

## niglon

Wiring Accessories

**MATRIX20** 

**M2-FLEX\*\*\*** 

FLEX OUTLET GRID MODULE

**VARIOUS FINISHES** 

A well-executed design offering the flexibility of a dedicated control range for a variety of high-end and performance-demanding applications.

| P | ro | d | u | C. | t | R | a | n | q | e |
|---|----|---|---|----|---|---|---|---|---|---|
|   |    |   |   |    |   |   |   |   | - |   |

M2-FLEX White
M2-FLEX-BC Brushed Chrome
M2-FLEX-PC Polished Chrome
M2-FLEX-AB Antique Brass
M2-FLEX-MB Matt Black