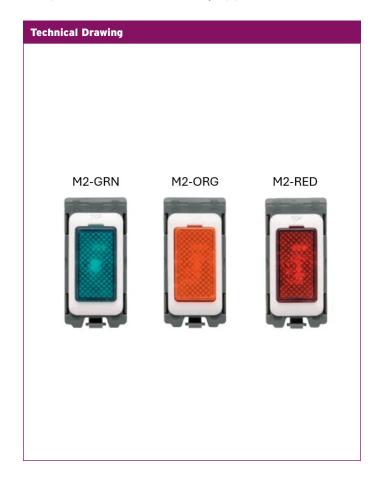

| Product Range              |                                                      |  |
|----------------------------|------------------------------------------------------|--|
| M2-GRN<br>M2-ORG<br>M2-RED | Green Indicator<br>Orange Indicator<br>Red Indicator |  |