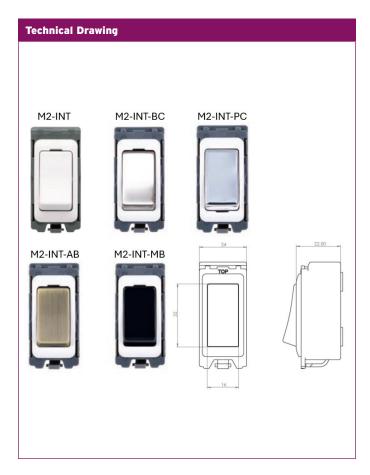

| Product Range |                 |
|---------------|-----------------|
| M2-INT        | White           |
| M2-INT-BC     | Brushed Chrome  |
| M2-INT-PC     | Polished Chrome |
| M2-INT-AB     | Antique Brass   |
| M2-INT-MB     | Matt Black      |