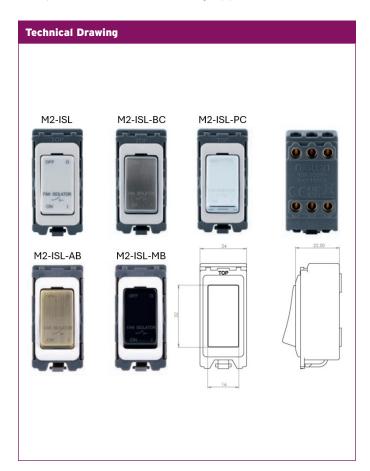

| Product Range                                              |                                                               |
|------------------------------------------------------------|---------------------------------------------------------------|
| M2-ISL<br>M2-ISL-BC<br>M2-ISL-PC<br>M2-ISL-AB<br>M2-ISL-MB | White Brushed Chrome Polished Chrome Antique Brass Matt Black |

|                                                    | - Wall Black                               |
|----------------------------------------------------|--------------------------------------------|
| Technical Specifications                           |                                            |
| Voltage Rating<br>Current Rating<br>Max Cable Size | 230V ~<br>10AX<br>1 X 2.5mm or 2 x 1.5mm   |
| Type Of Switch                                     | Triple Pole Switch                         |
| Terminals Terminal screws Torque Rating            | Brass<br>Steel, Yellow Passivated<br>0.4Nm |
| Standards<br>Certification                         | BS1363-4, BS 5733<br>CE, UKCA, Intertek    |
| Compatible with                                    | Matrix 20 Grid System                      |
| Backbox depth                                      | 35mm min                                   |