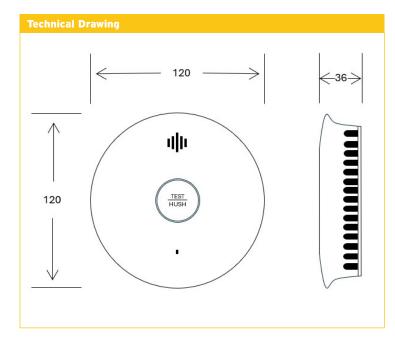

## **NWSA**

Wireless Interconnectable Photoelectric Smoke Alarm

| Power                 | Built-in 3v lithium battery (not replaceable) |
|-----------------------|-----------------------------------------------|
| Battery               | 10-year sealed tamper-proof lithium battery   |
| Alarm Volume          | 85dB (A) at 3 meters                          |
| Silence time          | Approx 8 minutes                              |
| Approved              | EN14604:2005/AC: 2008                         |
| Interconnect          | Wireless, up to 40 devices (smoke/heat only)  |
| Sensor type           | Photoelectric                                 |
| Mounting              | Ceiling mounted                               |
| Fixings               | Supplied                                      |
| Dimensions<br>(HxWxD) | 120 x 120 x 36mm                              |
| Warranty              | 3 Years from date of purchase                 |