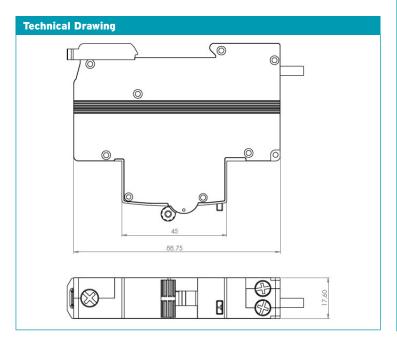

## **PROTEGO 125**

10 kA Type 'A' RCBO Protego 125 Single Pole Bi-Directional 'B' Curve

Single pole Type 'A' Bi-Directional RCBO for the Protego 125 range.

| Technical Specifications                                                                                                     |                                                                                                                                                                        |
|------------------------------------------------------------------------------------------------------------------------------|------------------------------------------------------------------------------------------------------------------------------------------------------------------------|
| Voltage Rating                                                                                                               | 230v                                                                                                                                                                   |
| Breaking Capacity                                                                                                            | 10kA                                                                                                                                                                   |
| Pole                                                                                                                         | Single Pole                                                                                                                                                            |
| Standards                                                                                                                    | BS EN 61009-1                                                                                                                                                          |
| PRCBO10B1-06<br>PRCBO10B1-10<br>PRCBO10B1-16<br>PRCBO10B1-20<br>PRCBO10B1-25<br>PRCBO10B1-32<br>PRCBO10B1-40<br>PRCBO10B1-50 | 'B' Curve 6A - 30mA 'B' Curve 10A - 30mA 'B' Curve 16A - 30mA 'B' Curve 20A - 30mA 'B' Curve 25A - 30mA 'B' Curve 32A - 30mA 'B' Curve 40A - 30mA 'B' Curve 50A - 30mA |
| Dimensions                                                                                                                   | See technical drawing                                                                                                                                                  |
| Use                                                                                                                          | For use with Protego 125 boards only                                                                                                                                   |
| MCB<br>Characteristics                                                                                                       | See page 2                                                                                                                                                             |