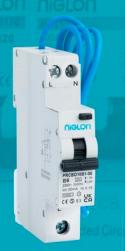

## **PROTEGO 125**

10 kA Type 'A' RCBO Protego 125 Single Pole Bi-Directional 'B' Curve

Single pole Type 'A' Bi-Directional RCBO for the Protego 125 range.

| Technical Specifications                                                                                                     |                                                                                                                                                                        |
|------------------------------------------------------------------------------------------------------------------------------|------------------------------------------------------------------------------------------------------------------------------------------------------------------------|
| Voltage Rating                                                                                                               | 230v                                                                                                                                                                   |
| Breaking Capacity                                                                                                            | 10kA                                                                                                                                                                   |
| Pole                                                                                                                         | Single Pole                                                                                                                                                            |
| Standards                                                                                                                    | BS EN 61009-1                                                                                                                                                          |
| PRCBO10B1-06<br>PRCBO10B1-10<br>PRCBO10B1-16<br>PRCBO10B1-20<br>PRCBO10B1-25<br>PRCBO10B1-32<br>PRCBO10B1-40<br>PRCBO10B1-50 | 'B' Curve 6A - 30mA 'B' Curve 10A - 30mA 'B' Curve 16A - 30mA 'B' Curve 20A - 30mA 'B' Curve 25A - 30mA 'B' Curve 32A - 30mA 'B' Curve 40A - 30mA 'B' Curve 50A - 30mA |
| Dimensions                                                                                                                   | See technical drawing                                                                                                                                                  |
| Use                                                                                                                          | For use with Protego 125 boards only                                                                                                                                   |
| MCB<br>Characteristics                                                                                                       | See page 2                                                                                                                                                             |

## **PROTEGO 125**

10 kA Type 'A' RCBO Protego 125 Single Pole Bi-Directional 'B' Curve