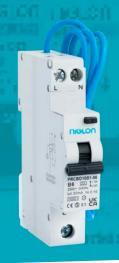

## **PROTEGO 125**

10 kA Type 'A' RCBO Protego 125 Single Pole Bi-Directional 'B' Curve

Single pole Type 'A' Bi-Directional RCBO for the Protego 125 range.

| Technical Specifications                                                                                                     |                                                                                                                                                                        |
|------------------------------------------------------------------------------------------------------------------------------|------------------------------------------------------------------------------------------------------------------------------------------------------------------------|
| Voltage Rating                                                                                                               | 230v                                                                                                                                                                   |
| Breaking Capacity                                                                                                            | 10kA                                                                                                                                                                   |
| Pole                                                                                                                         | Single Pole                                                                                                                                                            |
| Standards                                                                                                                    | BS EN 61009-1                                                                                                                                                          |
| PRCBO10B1-06<br>PRCBO10B1-10<br>PRCBO10B1-16<br>PRCBO10B1-20<br>PRCBO10B1-25<br>PRCBO10B1-32<br>PRCBO10B1-40<br>PRCBO10B1-50 | 'B' Curve 6A - 30mA 'B' Curve 10A - 30mA 'B' Curve 16A - 30mA 'B' Curve 20A - 30mA 'B' Curve 25A - 30mA 'B' Curve 32A - 30mA 'B' Curve 40A - 30mA 'B' Curve 50A - 30mA |
| Dimensions                                                                                                                   | See technical drawing                                                                                                                                                  |
| Use                                                                                                                          | For use with Protego 125 boards only                                                                                                                                   |
| MCB<br>Characteristics                                                                                                       | See page 2                                                                                                                                                             |

## **PROTEGO 125**

10 kA Type 'A' RCBO Protego 125 Single Pole Bi-Directional 'B' Curve