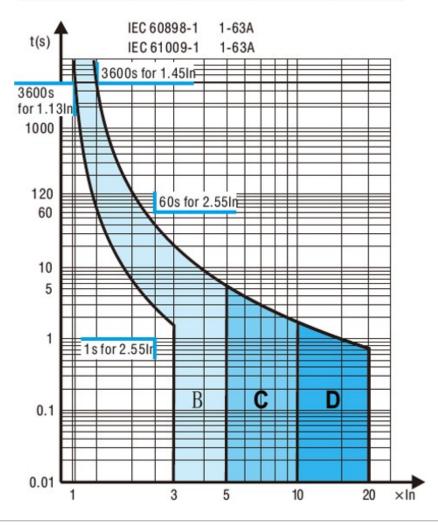

## **PROTEGO 125**

10 kA Type 'A' RCBO Protego 125 Single Pole Bi-Directional 'B' Curve

Single pole Type 'A' Bi-Directional RCBO for the Protego 125 range.

| Technical Specifications                                                                                                     |                                                                                                                                                                        |
|------------------------------------------------------------------------------------------------------------------------------|------------------------------------------------------------------------------------------------------------------------------------------------------------------------|
| Voltage Rating                                                                                                               | 230v                                                                                                                                                                   |
| Breaking Capacity                                                                                                            | 10kA                                                                                                                                                                   |
| Pole                                                                                                                         | Single Pole                                                                                                                                                            |
| Standards                                                                                                                    | BS EN 61009-1                                                                                                                                                          |
| PRCBO10B1-06<br>PRCBO10B1-10<br>PRCBO10B1-16<br>PRCBO10B1-20<br>PRCBO10B1-25<br>PRCBO10B1-32<br>PRCBO10B1-40<br>PRCBO10B1-50 | 'B' Curve 6A - 30mA 'B' Curve 10A - 30mA 'B' Curve 16A - 30mA 'B' Curve 20A - 30mA 'B' Curve 25A - 30mA 'B' Curve 32A - 30mA 'B' Curve 40A - 30mA 'B' Curve 50A - 30mA |
| Dimensions                                                                                                                   | See technical drawing                                                                                                                                                  |
| Use                                                                                                                          | For use with Protego 125 boards only                                                                                                                                   |
| MCB<br>Characteristics                                                                                                       | See page 2                                                                                                                                                             |