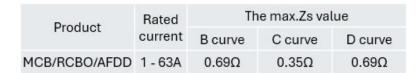

## **PROTEGO 125**

10 kA Type 'A' RCBO Protego 125 Single Pole Bi-Directional 'B' Curve

Single pole Type 'A' Bi-Directional RCBO for the Protego 125 range.

| Technical Specifications                                                                                                     |                                                                                                                                                                        |
|------------------------------------------------------------------------------------------------------------------------------|------------------------------------------------------------------------------------------------------------------------------------------------------------------------|
| Voltage Rating                                                                                                               | 230v                                                                                                                                                                   |
| Breaking Capacity                                                                                                            | 10kA                                                                                                                                                                   |
| Pole                                                                                                                         | Single Pole                                                                                                                                                            |
| Standards                                                                                                                    | BS EN 61009-1                                                                                                                                                          |
| PRCBO10B1-06<br>PRCBO10B1-10<br>PRCBO10B1-16<br>PRCBO10B1-20<br>PRCBO10B1-25<br>PRCBO10B1-32<br>PRCBO10B1-40<br>PRCBO10B1-50 | 'B' Curve 6A - 30mA 'B' Curve 10A - 30mA 'B' Curve 16A - 30mA 'B' Curve 20A - 30mA 'B' Curve 25A - 30mA 'B' Curve 32A - 30mA 'B' Curve 40A - 30mA 'B' Curve 50A - 30mA |
| Dimensions                                                                                                                   | See technical drawing                                                                                                                                                  |
| Use                                                                                                                          | For use with Protego 125 boards only                                                                                                                                   |
| MCB<br>Characteristics                                                                                                       | See page 2                                                                                                                                                             |