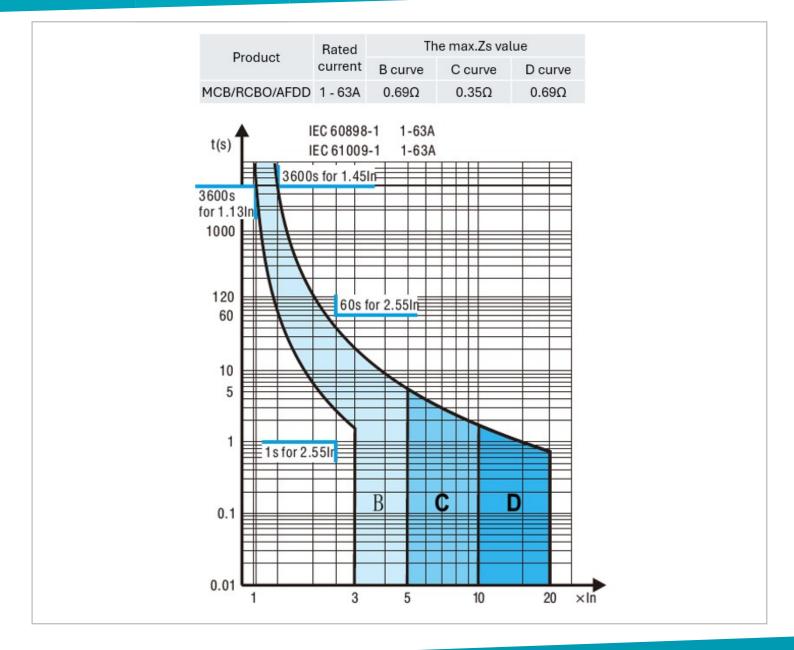

## **PROTEGO 125**

10 kA MCB Range Protego 125 Single Pole 'B' Curve

Single pole miniature circuit breakers for the Protego 125 range.

| Technical Specifications                                                                                                                           |                                                                                                                                                      |
|----------------------------------------------------------------------------------------------------------------------------------------------------|------------------------------------------------------------------------------------------------------------------------------------------------------|
| Voltage Rating                                                                                                                                     | 230v                                                                                                                                                 |
| Breaking Capacity                                                                                                                                  | 10kA                                                                                                                                                 |
| Pole                                                                                                                                               | Single Pole                                                                                                                                          |
| Standards                                                                                                                                          | BS EN 60898-1                                                                                                                                        |
| PMCB10B1-06<br>PMCB10B1-10<br>PMCB10B1-16<br>PMCB10B1-20<br>PMCB10B1-25<br>PMCB10B1-32<br>PMCB10B1-32<br>PMCB10B1-40<br>PMCB10B1-50<br>PMCB10B1-63 | 'B' Curve 6A<br>'B' Curve 10A<br>'B' Curve 16A<br>'B' Curve 20A<br>'B' Curve 25A<br>'B' Curve 32A<br>'B' Curve 32A<br>'B' Curve 50A<br>'B' Curve 63A |
| Dimensions                                                                                                                                         | See technical drawing                                                                                                                                |
| Use                                                                                                                                                | For use with Protego 125 boards only                                                                                                                 |
| MCB<br>Characteristics                                                                                                                             | See page 2                                                                                                                                           |