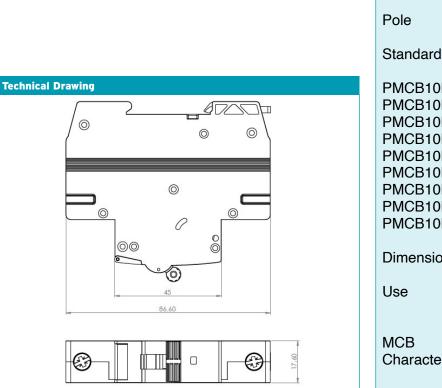

## **PROTEGO 125**

10 kA MCB Range Protego 125 Single Pole 'B' Curve

Single pole miniature circuit breakers for the Protego 125 range.

| Technical Specifications                                                                                                                           |                                                                                                                                                      |
|----------------------------------------------------------------------------------------------------------------------------------------------------|------------------------------------------------------------------------------------------------------------------------------------------------------|
| Voltage Rating                                                                                                                                     | 230v                                                                                                                                                 |
| Breaking Capacity                                                                                                                                  | 10kA                                                                                                                                                 |
| Pole                                                                                                                                               | Single Pole                                                                                                                                          |
| Standards                                                                                                                                          | BS EN 60898-1                                                                                                                                        |
| PMCB10B1-06<br>PMCB10B1-10<br>PMCB10B1-16<br>PMCB10B1-20<br>PMCB10B1-25<br>PMCB10B1-32<br>PMCB10B1-32<br>PMCB10B1-40<br>PMCB10B1-50<br>PMCB10B1-63 | 'B' Curve 6A<br>'B' Curve 10A<br>'B' Curve 16A<br>'B' Curve 20A<br>'B' Curve 25A<br>'B' Curve 32A<br>'B' Curve 32A<br>'B' Curve 50A<br>'B' Curve 63A |
| Dimensions                                                                                                                                         | See technical drawing                                                                                                                                |
| Use                                                                                                                                                | For use with Protego 125 boards only                                                                                                                 |
| MCB<br>Characteristics                                                                                                                             | See page 2                                                                                                                                           |