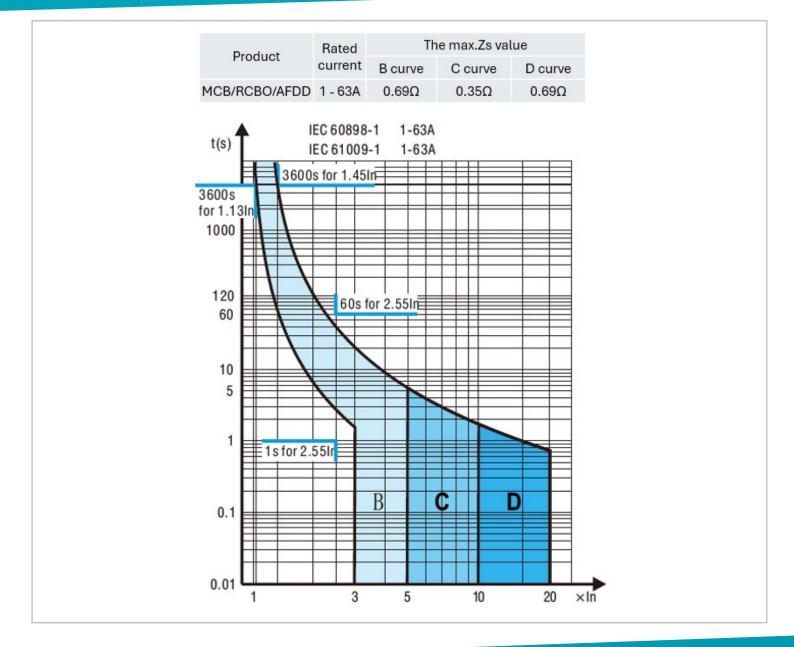

## **PROTEGO 125**

10 kA Type 'A' RCBO Protego 125 Single Pole Bi-Directional 'C' Curve

Single pole Type 'A' Bi-Directional RCBO for the Protego 125 range.

| Technical Specifications                                                                                                                     |                                                                                                                                                                                             |
|----------------------------------------------------------------------------------------------------------------------------------------------|---------------------------------------------------------------------------------------------------------------------------------------------------------------------------------------------|
| Voltage Rating                                                                                                                               | 230v                                                                                                                                                                                        |
| Breaking Capacity                                                                                                                            | 10kA                                                                                                                                                                                        |
| Pole                                                                                                                                         | Single Pole                                                                                                                                                                                 |
| Standards                                                                                                                                    | BS EN 61009-1                                                                                                                                                                               |
| PRCBO10C1-06<br>PRCBO10C1-10<br>PRCBO10C1-16<br>PRCBO10C1-20<br>PRCBO10C1-25<br>PRCBO10C1-32<br>PRCBO10C1-32<br>PRCBO10C1-40<br>PRCBO10C1-50 | 'C' Curve 6A - 30mA<br>'C' Curve 10A - 30mA<br>'C' Curve 16A - 30mA<br>'C' Curve 20A - 30mA<br>'C' Curve 25A - 30mA<br>'C' Curve 32A - 30mA<br>'C' Curve 40A - 30mA<br>'C' Curve 50A - 30mA |
| Dimensions                                                                                                                                   | See technical drawing                                                                                                                                                                       |
| Use                                                                                                                                          | For use with Protego 125 boards only                                                                                                                                                        |
| MCB<br>Characteristics                                                                                                                       | See page 2                                                                                                                                                                                  |