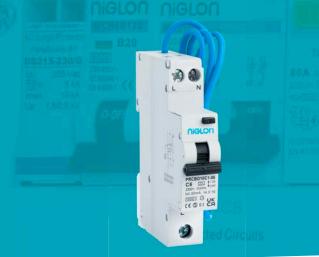

## **PROTEGO 125**

10 kA Type 'A' RCBO Protego 125 Single Pole Bi-Directional 'C' Curve

Single pole Type 'A' Bi-Directional RCBO for the Protego 125 range.

| Technical Specifications                                                                                                                     |                                                                                                                                                                                             |
|----------------------------------------------------------------------------------------------------------------------------------------------|---------------------------------------------------------------------------------------------------------------------------------------------------------------------------------------------|
| Voltage Rating                                                                                                                               | 230v                                                                                                                                                                                        |
| Breaking Capacity                                                                                                                            | 10kA                                                                                                                                                                                        |
| Pole                                                                                                                                         | Single Pole                                                                                                                                                                                 |
| Standards                                                                                                                                    | BS EN 61009-1                                                                                                                                                                               |
| PRCBO10C1-06<br>PRCBO10C1-10<br>PRCBO10C1-16<br>PRCBO10C1-20<br>PRCBO10C1-25<br>PRCBO10C1-32<br>PRCBO10C1-32<br>PRCBO10C1-40<br>PRCBO10C1-50 | 'C' Curve 6A - 30mA<br>'C' Curve 10A - 30mA<br>'C' Curve 16A - 30mA<br>'C' Curve 20A - 30mA<br>'C' Curve 25A - 30mA<br>'C' Curve 32A - 30mA<br>'C' Curve 40A - 30mA<br>'C' Curve 50A - 30mA |
| Dimensions                                                                                                                                   | See technical drawing                                                                                                                                                                       |
| Use                                                                                                                                          | For use with Protego 125 boards only                                                                                                                                                        |
| MCB<br>Characteristics                                                                                                                       | See page 2                                                                                                                                                                                  |