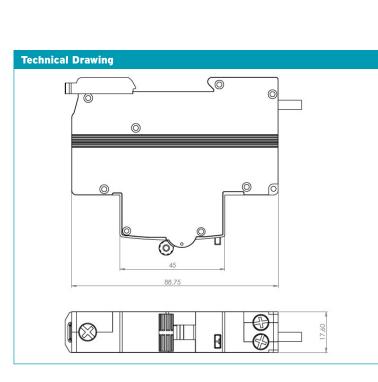

## **PROTEGO 125**

10 kA Type 'A' RCBO Protego 125 Single Pole Bi-Directional 'C' Curve

Single pole Type 'A' Bi-Directional RCBO for the Protego 125 range.

| Technical Specifications                                                                                                                     |                                                                                                                                                                                             |
|----------------------------------------------------------------------------------------------------------------------------------------------|---------------------------------------------------------------------------------------------------------------------------------------------------------------------------------------------|
| Voltage Rating                                                                                                                               | 230v                                                                                                                                                                                        |
| Breaking Capacity                                                                                                                            | 10kA                                                                                                                                                                                        |
| Pole                                                                                                                                         | Single Pole                                                                                                                                                                                 |
| Standards                                                                                                                                    | BS EN 61009-1                                                                                                                                                                               |
| PRCBO10C1-06<br>PRCBO10C1-10<br>PRCBO10C1-16<br>PRCBO10C1-20<br>PRCBO10C1-25<br>PRCBO10C1-32<br>PRCBO10C1-32<br>PRCBO10C1-40<br>PRCBO10C1-50 | 'C' Curve 6A - 30mA<br>'C' Curve 10A - 30mA<br>'C' Curve 16A - 30mA<br>'C' Curve 20A - 30mA<br>'C' Curve 25A - 30mA<br>'C' Curve 32A - 30mA<br>'C' Curve 40A - 30mA<br>'C' Curve 50A - 30mA |
| Dimensions                                                                                                                                   | See technical drawing                                                                                                                                                                       |
| Use                                                                                                                                          | For use with Protego 125 boards only                                                                                                                                                        |
| MCB<br>Characteristics                                                                                                                       | See page 2                                                                                                                                                                                  |