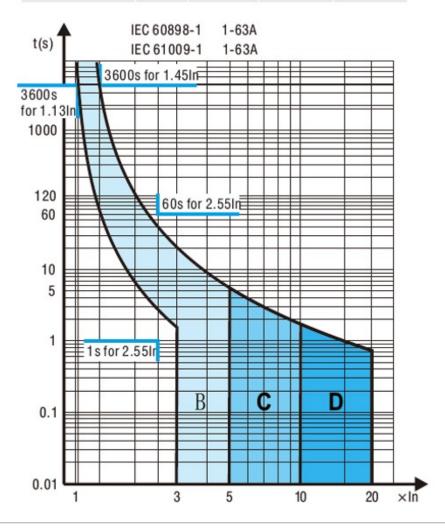

## **PROTEGO 125**

10 kA MCB Range Protego 125 Single Pole 'C' Curve

Single pole miniature circuit breakers for the Protego 125 range.

| Technical Specifications                                                                                                            |                                                                                                                              |
|-------------------------------------------------------------------------------------------------------------------------------------|------------------------------------------------------------------------------------------------------------------------------|
| Voltage Rating                                                                                                                      | 230v                                                                                                                         |
| Breaking Capacity                                                                                                                   | 10kA                                                                                                                         |
| Pole                                                                                                                                | Single Pole                                                                                                                  |
| Standards                                                                                                                           | BS EN 60898-1                                                                                                                |
| PMCB10C1-06<br>PMCB10C1-10<br>PMCB10C1-16<br>PMCB10C1-20<br>PMCB10C1-25<br>PMCB10C1-32<br>PMCB10C1-40<br>PMCB10C1-50<br>PMCB10C1-63 | 'C' Curve 6A 'C' Curve 10A 'C' Curve 16A 'C' Curve 20A 'C' Curve 25A 'C' Curve 32A 'C' Curve 40A 'C' Curve 50A 'C' Curve 63A |
| Dimensions                                                                                                                          | See technical drawing                                                                                                        |
| Use                                                                                                                                 | For use with Protego 125 boards only                                                                                         |
| MCB<br>Characteristics                                                                                                              | See page 2                                                                                                                   |