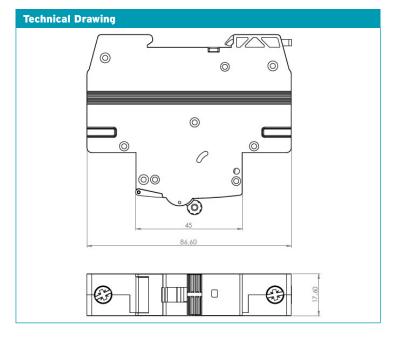

## **PROTEGO 125**

10 kA MCB Range Protego 125 Single Pole 'C' Curve

Single pole miniature circuit breakers for the Protego 125 range.

| Technical Specifications                                                                                                            |                                                                                                                              |
|-------------------------------------------------------------------------------------------------------------------------------------|------------------------------------------------------------------------------------------------------------------------------|
| Voltage Rating                                                                                                                      | 230v                                                                                                                         |
| Breaking Capacity                                                                                                                   | 10kA                                                                                                                         |
| Pole                                                                                                                                | Single Pole                                                                                                                  |
| Standards                                                                                                                           | BS EN 60898-1                                                                                                                |
| PMCB10C1-06<br>PMCB10C1-10<br>PMCB10C1-16<br>PMCB10C1-20<br>PMCB10C1-25<br>PMCB10C1-32<br>PMCB10C1-40<br>PMCB10C1-50<br>PMCB10C1-63 | 'C' Curve 6A 'C' Curve 10A 'C' Curve 16A 'C' Curve 20A 'C' Curve 25A 'C' Curve 32A 'C' Curve 40A 'C' Curve 50A 'C' Curve 63A |
| Dimensions                                                                                                                          | See technical drawing                                                                                                        |
| Use                                                                                                                                 | For use with Protego 125 boards only                                                                                         |
| MCB<br>Characteristics                                                                                                              | See page 2                                                                                                                   |