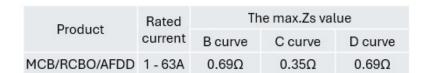

## **PROTEGO 125**

10 kA MCB Range Protego 125 Single Pole 'C' Curve

Single pole miniature circuit breakers for the Protego 125 range.

| Technical Specifications                                                                                                            |                                                                                                                              |
|-------------------------------------------------------------------------------------------------------------------------------------|------------------------------------------------------------------------------------------------------------------------------|
| Voltage Rating                                                                                                                      | 230v                                                                                                                         |
| Breaking Capacity                                                                                                                   | 10kA                                                                                                                         |
| Pole                                                                                                                                | Single Pole                                                                                                                  |
| Standards                                                                                                                           | BS EN 60898-1                                                                                                                |
| PMCB10C1-06<br>PMCB10C1-10<br>PMCB10C1-16<br>PMCB10C1-20<br>PMCB10C1-25<br>PMCB10C1-32<br>PMCB10C1-40<br>PMCB10C1-50<br>PMCB10C1-63 | 'C' Curve 6A 'C' Curve 10A 'C' Curve 16A 'C' Curve 20A 'C' Curve 25A 'C' Curve 32A 'C' Curve 40A 'C' Curve 50A 'C' Curve 63A |
| Dimensions                                                                                                                          | See technical drawing                                                                                                        |
| Use                                                                                                                                 | For use with Protego 125 boards only                                                                                         |
| MCB<br>Characteristics                                                                                                              | See page 2                                                                                                                   |