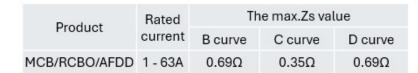

## **PROTEGO 125**

10 kA Type 'A' RCBO Protego 125 Single Pole Bi-Directional 'D' Curve

Single pole Type 'A' Bi-Directional RCBO for the Protego 125 range.

| Technical Specifications                                                                                                     |                                                                                                                                                                        |
|------------------------------------------------------------------------------------------------------------------------------|------------------------------------------------------------------------------------------------------------------------------------------------------------------------|
| Voltage Rating                                                                                                               | 230v                                                                                                                                                                   |
| Breaking Capacity                                                                                                            | 10kA                                                                                                                                                                   |
| Pole                                                                                                                         | Single Pole                                                                                                                                                            |
| Standards                                                                                                                    | BS EN 61009-1                                                                                                                                                          |
| PRCBO10D1-06<br>PRCBO10D1-10<br>PRCBO10D1-16<br>PRCBO10D1-20<br>PRCBO10D1-25<br>PRCBO10D1-32<br>PRCBO10D1-40<br>PRCBO10D1-50 | 'D' Curve 6A - 30mA 'D' Curve 10A - 30mA 'D' Curve 16A - 30mA 'D' Curve 20A - 30mA 'D' Curve 25A - 30mA 'D' Curve 32A - 30mA 'D' Curve 40A - 30mA 'D' Curve 50A - 30mA |
| Dimensions                                                                                                                   | See technical drawing                                                                                                                                                  |
| Use                                                                                                                          | For use with Protego 125 boards only                                                                                                                                   |
| MCB<br>Characteristics                                                                                                       | See page 2                                                                                                                                                             |