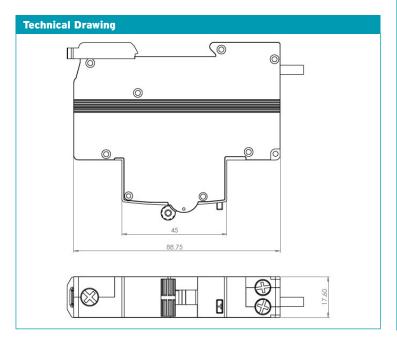

## **PROTEGO 125**

10 kA Type 'A' RCBO Protego 125 Single Pole Bi-Directional 'D' Curve

Single pole Type 'A' Bi-Directional RCBO for the Protego 125 range.

| Technical Specifications                                                                                                     |                                                                                                                                                                        |
|------------------------------------------------------------------------------------------------------------------------------|------------------------------------------------------------------------------------------------------------------------------------------------------------------------|
| Voltage Rating                                                                                                               | 230v                                                                                                                                                                   |
| Breaking Capacity                                                                                                            | 10kA                                                                                                                                                                   |
| Pole                                                                                                                         | Single Pole                                                                                                                                                            |
| Standards                                                                                                                    | BS EN 61009-1                                                                                                                                                          |
| PRCBO10D1-06<br>PRCBO10D1-10<br>PRCBO10D1-16<br>PRCBO10D1-20<br>PRCBO10D1-25<br>PRCBO10D1-32<br>PRCBO10D1-40<br>PRCBO10D1-50 | 'D' Curve 6A - 30mA 'D' Curve 10A - 30mA 'D' Curve 16A - 30mA 'D' Curve 20A - 30mA 'D' Curve 25A - 30mA 'D' Curve 32A - 30mA 'D' Curve 40A - 30mA 'D' Curve 50A - 30mA |
| Dimensions                                                                                                                   | See technical drawing                                                                                                                                                  |
| Use                                                                                                                          | For use with Protego 125 boards only                                                                                                                                   |
| MCB<br>Characteristics                                                                                                       | See page 2                                                                                                                                                             |