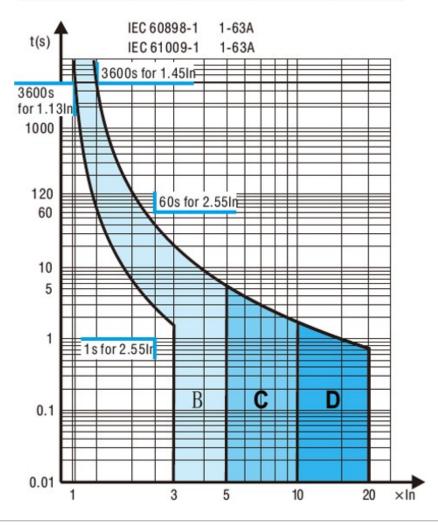

## **PROTEGO 125**

10 kA Type 'A' RCBO Protego 125 Single Pole Bi-Directional 'D' Curve

Single pole Type 'A' Bi-Directional RCBO for the Protego 125 range.

| Technical Specifications                                                                                                     |                                                                                                                                                                        |
|------------------------------------------------------------------------------------------------------------------------------|------------------------------------------------------------------------------------------------------------------------------------------------------------------------|
| Voltage Rating                                                                                                               | 230v                                                                                                                                                                   |
| Breaking Capacity                                                                                                            | 10kA                                                                                                                                                                   |
| Pole                                                                                                                         | Single Pole                                                                                                                                                            |
| Standards                                                                                                                    | BS EN 61009-1                                                                                                                                                          |
| PRCBO10D1-06<br>PRCBO10D1-10<br>PRCBO10D1-16<br>PRCBO10D1-20<br>PRCBO10D1-25<br>PRCBO10D1-32<br>PRCBO10D1-40<br>PRCBO10D1-50 | 'D' Curve 6A - 30mA 'D' Curve 10A - 30mA 'D' Curve 16A - 30mA 'D' Curve 20A - 30mA 'D' Curve 25A - 30mA 'D' Curve 32A - 30mA 'D' Curve 40A - 30mA 'D' Curve 50A - 30mA |
| Dimensions                                                                                                                   | See technical drawing                                                                                                                                                  |
| Use                                                                                                                          | For use with Protego 125 boards only                                                                                                                                   |
| MCB<br>Characteristics                                                                                                       | See page 2                                                                                                                                                             |