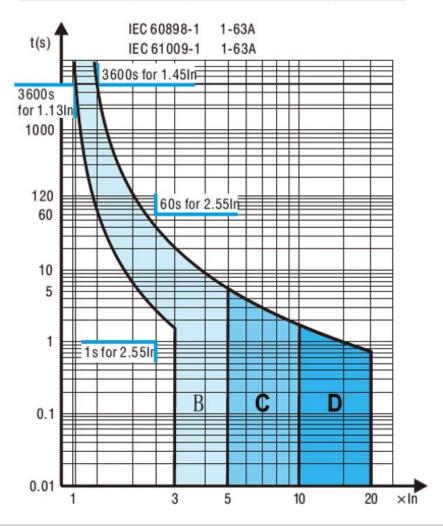

| See technical drawing                                                                                                        |
| Use                                                                                                                                 | For use with Protego 125 boards only                                                                                         |
| MCB<br>Characteristics                                                                                                              | See page 2                                                                                                                   |

## niglon Circuit Protection



## **PROTEGO 125**

10 kA MCB Range Protego 125 Triple Pole 'B' Curve