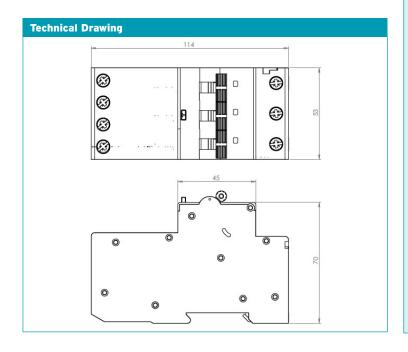

## **PROTEGO 125**

10 kA Type 'A' RCBO Protego 125 Triple Pole 'B' Curve

Triple pole + switched Neutral Type 'A' RCBO for the Protego 125 range.

| Technical Specifications                                                                                                     |                                                                                                                                                                        |
|------------------------------------------------------------------------------------------------------------------------------|------------------------------------------------------------------------------------------------------------------------------------------------------------------------|
| Voltage Rating                                                                                                               | 400v                                                                                                                                                                   |
| Breaking Capacity                                                                                                            | 10kA                                                                                                                                                                   |
| Pole                                                                                                                         | Triple Pole + Switched N                                                                                                                                               |
| Standards                                                                                                                    | BS EN 61009-1                                                                                                                                                          |
| PRCBO10B3-06<br>PRCBO10B3-10<br>PRCBO10B3-16<br>PRCBO10B3-20<br>PRCBO10B3-25<br>PRCBO10B3-32<br>PRCBO10B3-40<br>PRCBO10B3-50 | 'B' Curve 6A - 30mA 'B' Curve 10A - 30mA 'B' Curve 16A - 30mA 'B' Curve 20A - 30mA 'B' Curve 25A - 30mA 'B' Curve 32A - 30mA 'B' Curve 40A - 30mA 'B' Curve 50A - 30mA |
| Dimensions                                                                                                                   | See technical drawing                                                                                                                                                  |
| Use                                                                                                                          | For use with Protego 125 boards only                                                                                                                                   |
| MCB<br>Characteristics                                                                                                       | See page 2                                                                                                                                                             |