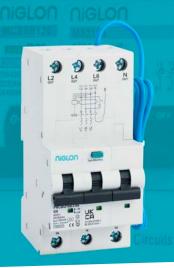

## **PROTEGO 125**

10 kA Type 'A' RCBO Protego 125 Triple Pole 'B' Curve

Triple pole + switched Neutral Type 'A' RCBO for the Protego 125 range.

| Technical Specifications                                                                                                     |                                                                                                                                                                        |
|------------------------------------------------------------------------------------------------------------------------------|------------------------------------------------------------------------------------------------------------------------------------------------------------------------|
| Voltage Rating                                                                                                               | 400v                                                                                                                                                                   |
| Breaking Capacity                                                                                                            | 10kA                                                                                                                                                                   |
| Pole                                                                                                                         | Triple Pole + Switched N                                                                                                                                               |
| Standards                                                                                                                    | BS EN 61009-1                                                                                                                                                          |
| PRCBO10B3-06<br>PRCBO10B3-10<br>PRCBO10B3-16<br>PRCBO10B3-20<br>PRCBO10B3-25<br>PRCBO10B3-32<br>PRCBO10B3-40<br>PRCBO10B3-50 | 'B' Curve 6A - 30mA 'B' Curve 10A - 30mA 'B' Curve 16A - 30mA 'B' Curve 20A - 30mA 'B' Curve 25A - 30mA 'B' Curve 32A - 30mA 'B' Curve 40A - 30mA 'B' Curve 50A - 30mA |
| Dimensions                                                                                                                   | See technical drawing                                                                                                                                                  |
| Use                                                                                                                          | For use with Protego 125 boards only                                                                                                                                   |
| MCB<br>Characteristics                                                                                                       | See page 2                                                                                                                                                             |

## **PROTEGO 125**

10 kA Type 'A' RCBO Protego 125 Triple Pole 'B' Curve