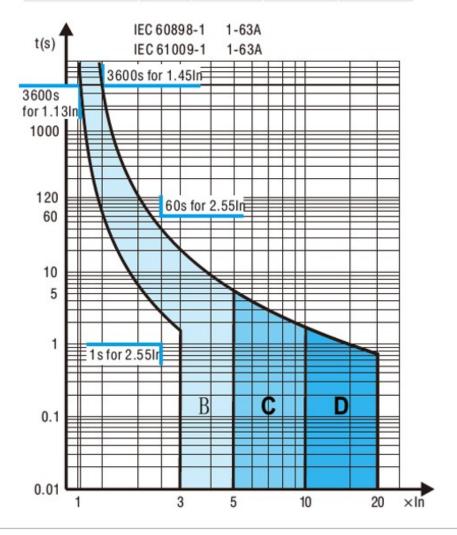

## **PROTEGO 125**

10 kA Type 'A' RCBO Protego 125 Triple Pole 'B' Curve

Triple pole + switched Neutral Type 'A' RCBO for the Protego 125 range.

| Technical Specifications                                                                                                     |                                                                                                                                                                        |
|------------------------------------------------------------------------------------------------------------------------------|------------------------------------------------------------------------------------------------------------------------------------------------------------------------|
| Voltage Rating                                                                                                               | 400v                                                                                                                                                                   |
| Breaking Capacity                                                                                                            | 10kA                                                                                                                                                                   |
| Pole                                                                                                                         | Triple Pole + Switched N                                                                                                                                               |
| Standards                                                                                                                    | BS EN 61009-1                                                                                                                                                          |
| PRCBO10B3-06<br>PRCBO10B3-10<br>PRCBO10B3-16<br>PRCBO10B3-20<br>PRCBO10B3-25<br>PRCBO10B3-32<br>PRCBO10B3-40<br>PRCBO10B3-50 | 'B' Curve 6A - 30mA 'B' Curve 10A - 30mA 'B' Curve 16A - 30mA 'B' Curve 20A - 30mA 'B' Curve 25A - 30mA 'B' Curve 32A - 30mA 'B' Curve 40A - 30mA 'B' Curve 50A - 30mA |
| Dimensions                                                                                                                   | See technical drawing                                                                                                                                                  |
| Use                                                                                                                          | For use with Protego 125 boards only                                                                                                                                   |
| MCB<br>Characteristics                                                                                                       | See page 2                                                                                                                                                             |