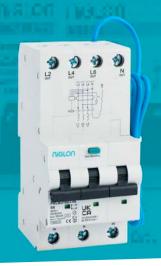

## **PROTEGO 125**

10 kA Type 'A' RCBO Protego 125 Triple Pole 'B' Curve

Triple pole + switched Neutral Type 'A' RCBO for the Protego 125 range.

| Technical Specifications                                                                                                     |                                                                                                                                                                        |
|------------------------------------------------------------------------------------------------------------------------------|------------------------------------------------------------------------------------------------------------------------------------------------------------------------|
| Voltage Rating                                                                                                               | 400v                                                                                                                                                                   |
| Breaking Capacity                                                                                                            | 10kA                                                                                                                                                                   |
| Pole                                                                                                                         | Triple Pole + Switched N                                                                                                                                               |
| Standards                                                                                                                    | BS EN 61009-1                                                                                                                                                          |
| PRCBO10B3-06<br>PRCBO10B3-10<br>PRCBO10B3-16<br>PRCBO10B3-20<br>PRCBO10B3-25<br>PRCBO10B3-32<br>PRCBO10B3-40<br>PRCBO10B3-50 | 'B' Curve 6A - 30mA 'B' Curve 10A - 30mA 'B' Curve 16A - 30mA 'B' Curve 20A - 30mA 'B' Curve 25A - 30mA 'B' Curve 32A - 30mA 'B' Curve 40A - 30mA 'B' Curve 50A - 30mA |
| Dimensions                                                                                                                   | See technical drawing                                                                                                                                                  |
| Use                                                                                                                          | For use with Protego 125 boards only                                                                                                                                   |
| MCB<br>Characteristics                                                                                                       | See page 2                                                                                                                                                             |

## **PROTEGO 125**

10 kA Type 'A' RCBO Protego 125 Triple Pole 'B' Curve