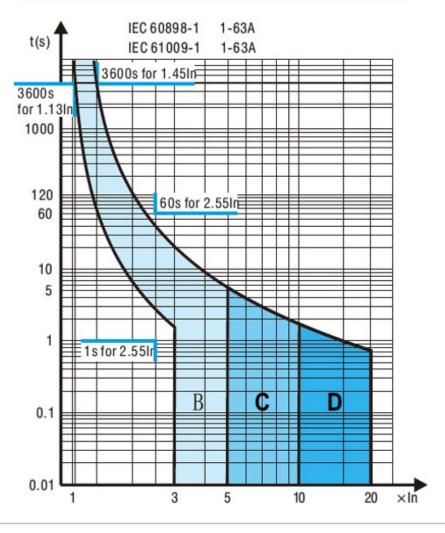

## **PROTEGO 125**

10 kA MCB Range Protego 125 Triple Pole 'C' Curve

Triple pole miniature circuit breakers for the Protego 125 range.

| Voltage Rating 400v  Breaking Capacity 10kA  Pole Triple Pole  Standards BS EN 60898-1  PMCB10C3-06 'C' Curve 6A PMCB10C3-10 'C' Curve 10A PMCB10C3-16 'C' Curve 20A PMCB10C3-20 'C' Curve 25A PMCB10C3-25 'C' Curve 25A PMCB10C3-32 'C' Curve 32A PMCB10C3-40 'C' Curve 40A PMCB10C3-50 'C' Curve 50A PMCB10C3-63 'C' Curve 63A  Dimensions See technical drawing  Use For use with Protego 125 boards only  MCB Characteristics                                                                                                                                                         | Technical Specifications |                       |
|-------------------------------------------------------------------------------------------------------------------------------------------------------------------------------------------------------------------------------------------------------------------------------------------------------------------------------------------------------------------------------------------------------------------------------------------------------------------------------------------------------------------------------------------------------------------------------------------|--------------------------|-----------------------|
| Breaking Capacity 10kA  Pole Triple Pole  Standards BS EN 60898-1  PMCB10C3-06 'C' Curve 6A PMCB10C3-10 'C' Curve 10A PMCB10C3-16 'C' Curve 20A PMCB10C3-20 'C' Curve 25A PMCB10C3-25 'C' Curve 25A PMCB10C3-32 'C' Curve 32A PMCB10C3-40 'C' Curve 40A PMCB10C3-50 'C' Curve 50A PMCB10C3-63 'C' Curve 63A  Dimensions See technical drawing  Use For use with Protego 125 boards only  MCB See page 2                                                                                                                                                                                   |                          | 400v                  |
| Pole Triple Pole  Standards BS EN 60898-1  PMCB10C3-06 'C' Curve 6A  PMCB10C3-10 'C' Curve 10A  PMCB10C3-16 'C' Curve 16A  PMCB10C3-20 'C' Curve 20A  PMCB10C3-25 'C' Curve 25A  PMCB10C3-32 'C' Curve 32A  PMCB10C3-40 'C' Curve 40A  PMCB10C3-50 'C' Curve 50A  PMCB10C3-63 'C' Curve 63A  Dimensions See technical drawing  Use For use with Protego 125  boards only  MCB See page 2                                                                                                                                                                                                  |                          | 401.4                 |
| Standards         BS EN 60898-1           PMCB10C3-06         'C' Curve 6A           PMCB10C3-10         'C' Curve 10A           PMCB10C3-16         'C' Curve 16A           PMCB10C3-20         'C' Curve 20A           PMCB10C3-25         'C' Curve 25A           PMCB10C3-32         'C' Curve 32A           PMCB10C3-40         'C' Curve 40A           PMCB10C3-50         'C' Curve 50A           PMCB10C3-63         'C' Curve 63A           Dimensions         See technical drawing           Use         For use with Protego 125 boards only           MCB         See page 2 | Breaking Capacity        | 10kA                  |
| PMCB10C3-06         'C' Curve 6A           PMCB10C3-10         'C' Curve 10A           PMCB10C3-16         'C' Curve 16A           PMCB10C3-20         'C' Curve 20A           PMCB10C3-25         'C' Curve 25A           PMCB10C3-32         'C' Curve 32A           PMCB10C3-40         'C' Curve 40A           PMCB10C3-50         'C' Curve 50A           PMCB10C3-63         'C' Curve 63A           Dimensions         See technical drawing           Use         For use with Protego 125 boards only           MCB         See page 2                                           | Pole                     | Triple Pole           |
| PMCB10C3-10         'C' Curve 10A           PMCB10C3-16         'C' Curve 16A           PMCB10C3-20         'C' Curve 20A           PMCB10C3-25         'C' Curve 25A           PMCB10C3-32         'C' Curve 32A           PMCB10C3-40         'C' Curve 40A           PMCB10C3-50         'C' Curve 50A           PMCB10C3-63         'C' Curve 63A           Dimensions         See technical drawing           Use         For use with Protego 125 boards only           MCB         See page 2                                                                                      | Standards                | BS EN 60898-1         |
| PMCB10C3-16                                                                                                                                                                                                                                                                                                                                                                                                                                                                                                                                                                               | PMCB10C3-06              | 'C' Curve 6A          |
| PMCB10C3-20                                                                                                                                                                                                                                                                                                                                                                                                                                                                                                                                                                               | PMCB10C3-10              | 'C' Curve 10A         |
| PMCB10C3-25                                                                                                                                                                                                                                                                                                                                                                                                                                                                                                                                                                               | PMCB10C3-16              | 'C' Curve 16A         |
| PMCB10C3-32                                                                                                                                                                                                                                                                                                                                                                                                                                                                                                                                                                               | PMCB10C3-20              | 'C' Curve 20A         |
| PMCB10C3-40 PMCB10C3-50 PMCB10C3-63 PMCB10C3-60 PMCB10C3-40 PMCB See technical drawing PFor use with Protego 125 boards only  MCB See page 2                                                                                                                                                                                                                                                                                                                                  | PMCB10C3-25              | 'C' Curve 25A         |
| PMCB10C3-50 PMCB10C3-63  C' Curve 50A C' Curve 63A  Dimensions  See technical drawing  Use  For use with Protego 125 boards only  MCB  See page 2                                                                                                                                                                                                                                                                                                                                                                                                                                         | PMCB10C3-32              |                       |
| PMCB10C3-63  C' Curve 63A  Dimensions  See technical drawing  Use  For use with Protego 125 boards only  MCB  See page 2                                                                                                                                                                                                                                                                                                                                                                                                                                                                  | PMCB10C3-40              |                       |
| Dimensions  See technical drawing  Use  For use with Protego 125 boards only  MCB  See page 2                                                                                                                                                                                                                                                                                                                                                                                                                                                                                             | PMCB10C3-50              |                       |
| Use For use with Protego 125 boards only  MCB See page 2                                                                                                                                                                                                                                                                                                                                                                                                                                                                                                                                  | PMCB10C3-63              | 'C' Curve 63A         |
| boards only  MCB See page 2                                                                                                                                                                                                                                                                                                                                                                                                                                                                                                                                                               | Dimensions               | See technical drawing |
| MCB See page 2                                                                                                                                                                                                                                                                                                                                                                                                                                                                                                                                                                            | Use                      | •                     |
|                                                                                                                                                                                                                                                                                                                                                                                                                                                                                                                                                                                           |                          | DOAIUS OITIY          |
|                                                                                                                                                                                                                                                                                                                                                                                                                                                                                                                                                                                           | MCB                      | See page 2            |
| Ondidotoriotios                                                                                                                                                                                                                                                                                                                                                                                                                                                                                                                                                                           |                          |                       |
|                                                                                                                                                                                                                                                                                                                                                                                                                                                                                                                                                                                           | Ondi dolonolios          |                       |