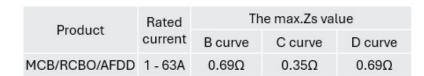

## **PROTEGO 125**

10 kA MCB Range Protego 125 Triple Pole 'C' Curve

Triple pole miniature circuit breakers for the Protego 125 range.

| Voltage Rating 400v  Breaking Capacity 10kA  Pole Triple Pole  Standards BS EN 60898-1  PMCB10C3-06 'C' Curve 6A PMCB10C3-10 'C' Curve 10A PMCB10C3-16 'C' Curve 20A PMCB10C3-20 'C' Curve 25A PMCB10C3-25 'C' Curve 25A PMCB10C3-32 'C' Curve 32A PMCB10C3-40 'C' Curve 40A PMCB10C3-50 'C' Curve 50A PMCB10C3-63 'C' Curve 63A  Dimensions See technical drawing  Use For use with Protego 125 boards only  MCB Characteristics                                                                                                                                                         | Technical Specifications |                       |
|-------------------------------------------------------------------------------------------------------------------------------------------------------------------------------------------------------------------------------------------------------------------------------------------------------------------------------------------------------------------------------------------------------------------------------------------------------------------------------------------------------------------------------------------------------------------------------------------|--------------------------|-----------------------|
| Breaking Capacity 10kA  Pole Triple Pole  Standards BS EN 60898-1  PMCB10C3-06 'C' Curve 6A PMCB10C3-10 'C' Curve 10A PMCB10C3-16 'C' Curve 20A PMCB10C3-20 'C' Curve 25A PMCB10C3-25 'C' Curve 25A PMCB10C3-32 'C' Curve 32A PMCB10C3-40 'C' Curve 40A PMCB10C3-50 'C' Curve 50A PMCB10C3-63 'C' Curve 63A  Dimensions See technical drawing  Use For use with Protego 125 boards only  MCB See page 2                                                                                                                                                                                   |                          | 400v                  |
| Pole Triple Pole  Standards BS EN 60898-1  PMCB10C3-06 'C' Curve 6A  PMCB10C3-10 'C' Curve 10A  PMCB10C3-16 'C' Curve 16A  PMCB10C3-20 'C' Curve 20A  PMCB10C3-25 'C' Curve 25A  PMCB10C3-32 'C' Curve 32A  PMCB10C3-40 'C' Curve 40A  PMCB10C3-50 'C' Curve 50A  PMCB10C3-63 'C' Curve 63A  Dimensions See technical drawing  Use For use with Protego 125  boards only  MCB See page 2                                                                                                                                                                                                  |                          | 401.4                 |
| Standards         BS EN 60898-1           PMCB10C3-06         'C' Curve 6A           PMCB10C3-10         'C' Curve 10A           PMCB10C3-16         'C' Curve 16A           PMCB10C3-20         'C' Curve 20A           PMCB10C3-25         'C' Curve 25A           PMCB10C3-32         'C' Curve 32A           PMCB10C3-40         'C' Curve 40A           PMCB10C3-50         'C' Curve 50A           PMCB10C3-63         'C' Curve 63A           Dimensions         See technical drawing           Use         For use with Protego 125 boards only           MCB         See page 2 | Breaking Capacity        | 10kA                  |
| PMCB10C3-06         'C' Curve 6A           PMCB10C3-10         'C' Curve 10A           PMCB10C3-16         'C' Curve 16A           PMCB10C3-20         'C' Curve 20A           PMCB10C3-25         'C' Curve 25A           PMCB10C3-32         'C' Curve 32A           PMCB10C3-40         'C' Curve 40A           PMCB10C3-50         'C' Curve 50A           PMCB10C3-63         'C' Curve 63A           Dimensions         See technical drawing           Use         For use with Protego 125 boards only           MCB         See page 2                                           | Pole                     | Triple Pole           |
| PMCB10C3-10         'C' Curve 10A           PMCB10C3-16         'C' Curve 16A           PMCB10C3-20         'C' Curve 20A           PMCB10C3-25         'C' Curve 25A           PMCB10C3-32         'C' Curve 32A           PMCB10C3-40         'C' Curve 40A           PMCB10C3-50         'C' Curve 50A           PMCB10C3-63         'C' Curve 63A           Dimensions         See technical drawing           Use         For use with Protego 125 boards only           MCB         See page 2                                                                                      | Standards                | BS EN 60898-1         |
| PMCB10C3-16                                                                                                                                                                                                                                                                                                                                                                                                                                                                                                                                                                               | PMCB10C3-06              | 'C' Curve 6A          |
| PMCB10C3-20                                                                                                                                                                                                                                                                                                                                                                                                                                                                                                                                                                               | PMCB10C3-10              | 'C' Curve 10A         |
| PMCB10C3-25                                                                                                                                                                                                                                                                                                                                                                                                                                                                                                                                                                               | PMCB10C3-16              | 'C' Curve 16A         |
| PMCB10C3-32                                                                                                                                                                                                                                                                                                                                                                                                                                                                                                                                                                               | PMCB10C3-20              | 'C' Curve 20A         |
| PMCB10C3-40 PMCB10C3-50 PMCB10C3-63 PMCB10C3-60 PMCB10C3-40 PMCB See technical drawing PFor use with Protego 125 boards only  MCB See page 2                                                                                                                                                                                                                                                                                                                                  | PMCB10C3-25              | 'C' Curve 25A         |
| PMCB10C3-50 PMCB10C3-63  C' Curve 50A C' Curve 63A  Dimensions  See technical drawing  Use  For use with Protego 125 boards only  MCB  See page 2                                                                                                                                                                                                                                                                                                                                                                                                                                         | PMCB10C3-32              |                       |
| PMCB10C3-63  C' Curve 63A  Dimensions  See technical drawing  Use  For use with Protego 125 boards only  MCB  See page 2                                                                                                                                                                                                                                                                                                                                                                                                                                                                  | PMCB10C3-40              |                       |
| Dimensions  See technical drawing  Use  For use with Protego 125 boards only  MCB  See page 2                                                                                                                                                                                                                                                                                                                                                                                                                                                                                             | PMCB10C3-50              |                       |
| Use For use with Protego 125 boards only  MCB See page 2                                                                                                                                                                                                                                                                                                                                                                                                                                                                                                                                  | PMCB10C3-63              | 'C' Curve 63A         |
| boards only  MCB See page 2                                                                                                                                                                                                                                                                                                                                                                                                                                                                                                                                                               | Dimensions               | See technical drawing |
| MCB See page 2                                                                                                                                                                                                                                                                                                                                                                                                                                                                                                                                                                            | Use                      | •                     |
|                                                                                                                                                                                                                                                                                                                                                                                                                                                                                                                                                                                           |                          | DOAIUS OITIY          |
|                                                                                                                                                                                                                                                                                                                                                                                                                                                                                                                                                                                           | MCB                      | See page 2            |
| Ondidotoriotios                                                                                                                                                                                                                                                                                                                                                                                                                                                                                                                                                                           |                          |                       |
|                                                                                                                                                                                                                                                                                                                                                                                                                                                                                                                                                                                           | Ondi dolonolios          |                       |