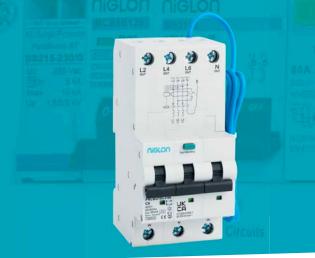

### **PROTEGO 125**

10 kA Type 'A' RCBO Protego 125 Triple Pole 'C' Curve

Triple pole + switched Neutral Type 'A' RCBO for the Protego 125 range.

| Technical Specifications                                                                                                                     |                                                                                                                                                                                             |
|----------------------------------------------------------------------------------------------------------------------------------------------|---------------------------------------------------------------------------------------------------------------------------------------------------------------------------------------------|
| Voltage Rating                                                                                                                               | 400v                                                                                                                                                                                        |
| Breaking Capacity                                                                                                                            | 10kA                                                                                                                                                                                        |
| Pole                                                                                                                                         | Triple Pole + Switched N                                                                                                                                                                    |
| Standards                                                                                                                                    | BS EN 61009-1                                                                                                                                                                               |
| PRCBO10C3-06<br>PRCBO10C3-10<br>PRCBO10C3-16<br>PRCBO10C3-20<br>PRCBO10C3-25<br>PRCBO10C3-32<br>PRCBO10C3-32<br>PRCBO10C3-40<br>PRCBO10C3-50 | 'C' Curve 6A - 30mA<br>'C' Curve 10A - 30mA<br>'C' Curve 16A - 30mA<br>'C' Curve 20A - 30mA<br>'C' Curve 25A - 30mA<br>'C' Curve 32A - 30mA<br>'C' Curve 40A - 30mA<br>'C' Curve 50A - 30mA |
| Dimensions                                                                                                                                   | See technical drawing                                                                                                                                                                       |
| Use                                                                                                                                          | For use with Protego 125 boards only                                                                                                                                                        |
| MCB<br>Characteristics                                                                                                                       | See page 2                                                                                                                                                                                  |