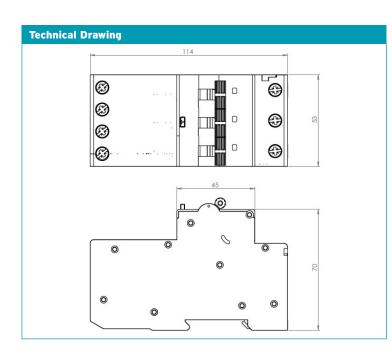

### **PROTEGO 125**

10 kA Type 'A' RCBO Protego 125 Triple Pole 'C' Curve

Triple pole + switched Neutral Type 'A' RCBO for the Protego 125 range.

| Technical Specifications                                                                                                                     |                                                                                                                                                                                             |
|----------------------------------------------------------------------------------------------------------------------------------------------|---------------------------------------------------------------------------------------------------------------------------------------------------------------------------------------------|
| Voltage Rating                                                                                                                               | 400v                                                                                                                                                                                        |
| Breaking Capacity                                                                                                                            | 10kA                                                                                                                                                                                        |
| Pole                                                                                                                                         | Triple Pole + Switched N                                                                                                                                                                    |
| Standards                                                                                                                                    | BS EN 61009-1                                                                                                                                                                               |
| PRCBO10C3-06<br>PRCBO10C3-10<br>PRCBO10C3-16<br>PRCBO10C3-20<br>PRCBO10C3-25<br>PRCBO10C3-32<br>PRCBO10C3-32<br>PRCBO10C3-40<br>PRCBO10C3-50 | 'C' Curve 6A - 30mA<br>'C' Curve 10A - 30mA<br>'C' Curve 16A - 30mA<br>'C' Curve 20A - 30mA<br>'C' Curve 25A - 30mA<br>'C' Curve 32A - 30mA<br>'C' Curve 40A - 30mA<br>'C' Curve 50A - 30mA |
| Dimensions                                                                                                                                   | See technical drawing                                                                                                                                                                       |
| Use                                                                                                                                          | For use with Protego 125 boards only                                                                                                                                                        |
| MCB<br>Characteristics                                                                                                                       | See page 2                                                                                                                                                                                  |