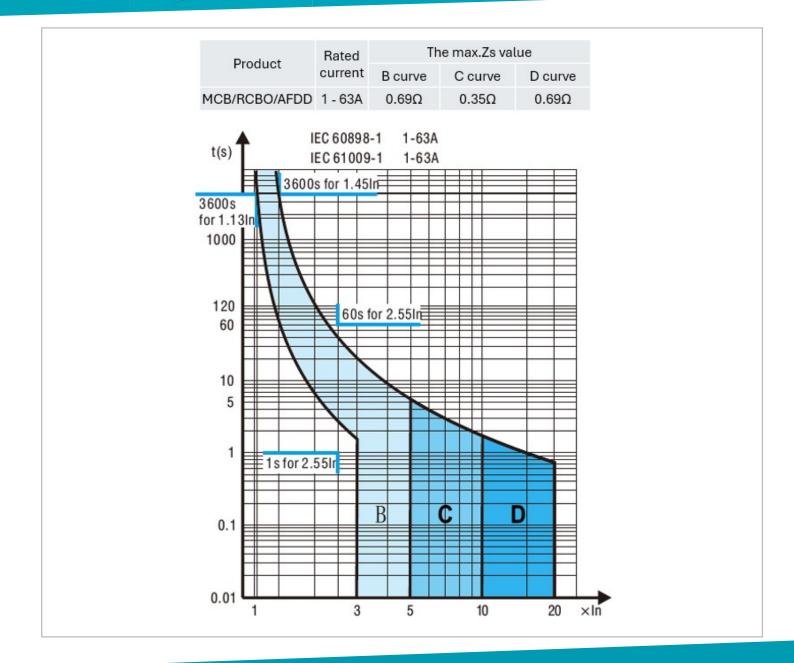

### **PROTEGO 125**

10 kA Type 'A' RCBO Protego 125 Triple Pole 'C' Curve

Triple pole + switched Neutral Type 'A' RCBO for the Protego 125 range.

| Technical Specifications                                                                                                                     |                                                                                                                                                                                             |
|----------------------------------------------------------------------------------------------------------------------------------------------|---------------------------------------------------------------------------------------------------------------------------------------------------------------------------------------------|
| Voltage Rating                                                                                                                               | 400v                                                                                                                                                                                        |
| Breaking Capacity                                                                                                                            | 10kA                                                                                                                                                                                        |
| Pole                                                                                                                                         | Triple Pole + Switched N                                                                                                                                                                    |
| Standards                                                                                                                                    | BS EN 61009-1                                                                                                                                                                               |
| PRCBO10C3-06<br>PRCBO10C3-10<br>PRCBO10C3-16<br>PRCBO10C3-20<br>PRCBO10C3-25<br>PRCBO10C3-32<br>PRCBO10C3-32<br>PRCBO10C3-40<br>PRCBO10C3-50 | 'C' Curve 6A - 30mA<br>'C' Curve 10A - 30mA<br>'C' Curve 16A - 30mA<br>'C' Curve 20A - 30mA<br>'C' Curve 25A - 30mA<br>'C' Curve 32A - 30mA<br>'C' Curve 40A - 30mA<br>'C' Curve 50A - 30mA |
| Dimensions                                                                                                                                   | See technical drawing                                                                                                                                                                       |
| Use                                                                                                                                          | For use with Protego 125 boards only                                                                                                                                                        |
| MCB<br>Characteristics                                                                                                                       | See page 2                                                                                                                                                                                  |