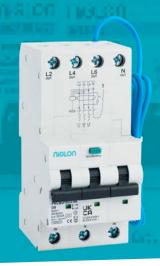

## **PROTEGO 125**

10 kA Type 'A' RCBO Protego 125 Triple Pole 'D' Curve

Triple pole + switched Neutral Type 'A' RCBO for the Protego 125 range.

| Technical Specifications                                                                                                     |                                                                                                                                                                        |
|------------------------------------------------------------------------------------------------------------------------------|------------------------------------------------------------------------------------------------------------------------------------------------------------------------|
| Voltage Rating                                                                                                               | 400v                                                                                                                                                                   |
| Breaking Capacity                                                                                                            | 10kA                                                                                                                                                                   |
| Pole                                                                                                                         | Triple Pole + Switched N                                                                                                                                               |
| Standards                                                                                                                    | BS EN 61009-1                                                                                                                                                          |
| PRCBO10D3-06<br>PRCBO10D3-10<br>PRCBO10D3-16<br>PRCBO10D3-20<br>PRCBO10D3-25<br>PRCBO10D3-32<br>PRCBO10D3-40<br>PRCBO10D3-50 | 'D' Curve 6A - 30mA 'D' Curve 10A - 30mA 'D' Curve 16A - 30mA 'D' Curve 20A - 30mA 'D' Curve 25A - 30mA 'D' Curve 32A - 30mA 'D' Curve 40A - 30mA 'D' Curve 50A - 30mA |
| Dimensions                                                                                                                   | See technical drawing                                                                                                                                                  |
| Use                                                                                                                          | For use with Protego 125 boards only                                                                                                                                   |
| MCB<br>Characteristics                                                                                                       | See page 2                                                                                                                                                             |

## **PROTEGO 125**

10 kA Type 'A' RCBO Protego 125 Triple Pole 'D' Curve