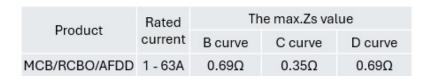

## **PROTEGO 125**

10 kA Type 'A' RCBO Protego 125 Triple Pole 'D' Curve

Triple pole + switched Neutral Type 'A' RCBO for the Protego 125 range.

| Technical Specifications                                                                                                     |                                                                                                                                                                        |
|------------------------------------------------------------------------------------------------------------------------------|------------------------------------------------------------------------------------------------------------------------------------------------------------------------|
| Voltage Rating                                                                                                               | 400v                                                                                                                                                                   |
| Breaking Capacity                                                                                                            | 10kA                                                                                                                                                                   |
| Pole                                                                                                                         | Triple Pole + Switched N                                                                                                                                               |
| Standards                                                                                                                    | BS EN 61009-1                                                                                                                                                          |
| PRCBO10D3-06<br>PRCBO10D3-10<br>PRCBO10D3-16<br>PRCBO10D3-20<br>PRCBO10D3-25<br>PRCBO10D3-32<br>PRCBO10D3-40<br>PRCBO10D3-50 | 'D' Curve 6A - 30mA 'D' Curve 10A - 30mA 'D' Curve 16A - 30mA 'D' Curve 20A - 30mA 'D' Curve 25A - 30mA 'D' Curve 32A - 30mA 'D' Curve 40A - 30mA 'D' Curve 50A - 30mA |
| Dimensions                                                                                                                   | See technical drawing                                                                                                                                                  |
| Use                                                                                                                          | For use with Protego 125 boards only                                                                                                                                   |
| MCB<br>Characteristics                                                                                                       | See page 2                                                                                                                                                             |