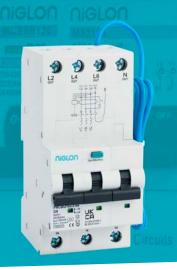

## **PROTEGO 125**

10 kA Type 'A' RCBO Protego 125 Triple Pole 'D' Curve

Triple pole + switched Neutral Type 'A' RCBO for the Protego 125 range.

| Technical Specifications                                                                                                     |                                                                                                                                                                        |
|------------------------------------------------------------------------------------------------------------------------------|------------------------------------------------------------------------------------------------------------------------------------------------------------------------|
| Voltage Rating                                                                                                               | 400v                                                                                                                                                                   |
| Breaking Capacity                                                                                                            | 10kA                                                                                                                                                                   |
| Pole                                                                                                                         | Triple Pole + Switched N                                                                                                                                               |
| Standards                                                                                                                    | BS EN 61009-1                                                                                                                                                          |
| PRCBO10D3-06<br>PRCBO10D3-10<br>PRCBO10D3-16<br>PRCBO10D3-20<br>PRCBO10D3-25<br>PRCBO10D3-32<br>PRCBO10D3-40<br>PRCBO10D3-50 | 'D' Curve 6A - 30mA 'D' Curve 10A - 30mA 'D' Curve 16A - 30mA 'D' Curve 20A - 30mA 'D' Curve 25A - 30mA 'D' Curve 32A - 30mA 'D' Curve 40A - 30mA 'D' Curve 50A - 30mA |
| Dimensions                                                                                                                   | See technical drawing                                                                                                                                                  |
| Use                                                                                                                          | For use with Protego 125 boards only                                                                                                                                   |
| MCB<br>Characteristics                                                                                                       | See page 2                                                                                                                                                             |

## **PROTEGO 125**

10 kA Type 'A' RCBO Protego 125 Triple Pole 'D' Curve