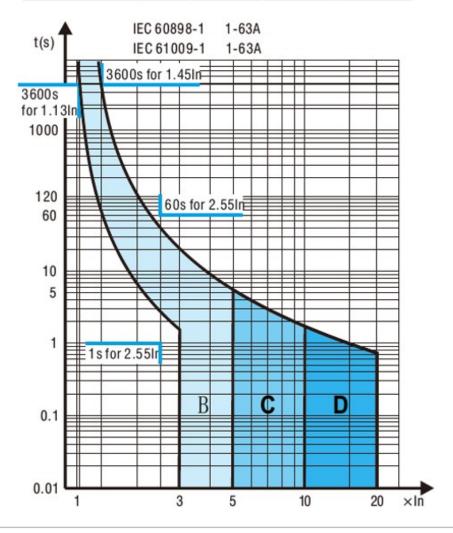

## **PROTEGO 125**

10 kA Type 'A' RCBO Protego 125 Triple Pole 'D' Curve

Triple pole + switched Neutral Type 'A' RCBO for the Protego 125 range.

| Technical Specifications                                                                                                     |                                                                                                                                                                        |
|------------------------------------------------------------------------------------------------------------------------------|------------------------------------------------------------------------------------------------------------------------------------------------------------------------|
| Voltage Rating                                                                                                               | 400v                                                                                                                                                                   |
| Breaking Capacity                                                                                                            | 10kA                                                                                                                                                                   |
| Pole                                                                                                                         | Triple Pole + Switched N                                                                                                                                               |
| Standards                                                                                                                    | BS EN 61009-1                                                                                                                                                          |
| PRCBO10D3-06<br>PRCBO10D3-10<br>PRCBO10D3-16<br>PRCBO10D3-20<br>PRCBO10D3-25<br>PRCBO10D3-32<br>PRCBO10D3-40<br>PRCBO10D3-50 | 'D' Curve 6A - 30mA 'D' Curve 10A - 30mA 'D' Curve 16A - 30mA 'D' Curve 20A - 30mA 'D' Curve 25A - 30mA 'D' Curve 32A - 30mA 'D' Curve 40A - 30mA 'D' Curve 50A - 30mA |
| Dimensions                                                                                                                   | See technical drawing                                                                                                                                                  |
| Use                                                                                                                          | For use with Protego 125 boards only                                                                                                                                   |
| MCB<br>Characteristics                                                                                                       | See page 2                                                                                                                                                             |