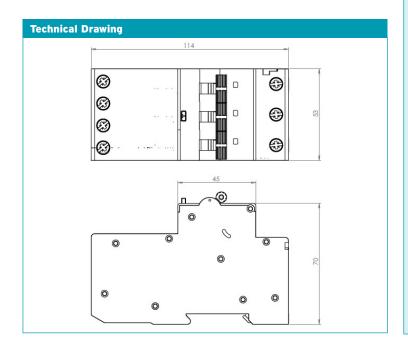

## **PROTEGO 125**

10 kA Type 'A' RCBO Protego 125 Triple Pole 'D' Curve

Triple pole + switched Neutral Type 'A' RCBO for the Protego 125 range.

| Technical Specifications                                                                                                     |                                                                                                                                                                        |
|------------------------------------------------------------------------------------------------------------------------------|------------------------------------------------------------------------------------------------------------------------------------------------------------------------|
| Voltage Rating                                                                                                               | 400v                                                                                                                                                                   |
| Breaking Capacity                                                                                                            | 10kA                                                                                                                                                                   |
| Pole                                                                                                                         | Triple Pole + Switched N                                                                                                                                               |
| Standards                                                                                                                    | BS EN 61009-1                                                                                                                                                          |
| PRCBO10D3-06<br>PRCBO10D3-10<br>PRCBO10D3-16<br>PRCBO10D3-20<br>PRCBO10D3-25<br>PRCBO10D3-32<br>PRCBO10D3-40<br>PRCBO10D3-50 | 'D' Curve 6A - 30mA 'D' Curve 10A - 30mA 'D' Curve 16A - 30mA 'D' Curve 20A - 30mA 'D' Curve 25A - 30mA 'D' Curve 32A - 30mA 'D' Curve 40A - 30mA 'D' Curve 50A - 30mA |
| Dimensions                                                                                                                   | See technical drawing                                                                                                                                                  |
| Use                                                                                                                          | For use with Protego 125 boards only                                                                                                                                   |
| MCB<br>Characteristics                                                                                                       | See page 2                                                                                                                                                             |