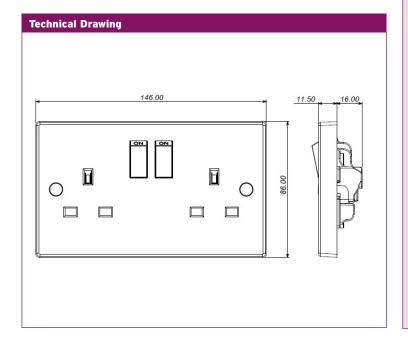

## S132DPS-A

**ARCTIC EDGE SQUARE EDGE MOULDED** 2 GANG DOUBLE POLE **SWITCHED SOCKET OUTLET** 

A white, square-edged, moulded accessory manufactured in a robust urea construction. Arctic Edge offers traditional design values for new, or existing installations.



| Technical Specifications |                                                                       |
|--------------------------|-----------------------------------------------------------------------|
| Plate Material           | Urea                                                                  |
| Terminals                | Brass                                                                 |
| Terminal Screws          | Steel & Yellow Passivated<br>Silver "on-lay"<br>Copper/Brass Contacts |
| Switching                | Double Pole                                                           |
| Voltage                  | 230v                                                                  |
| Current Rating           | 13A