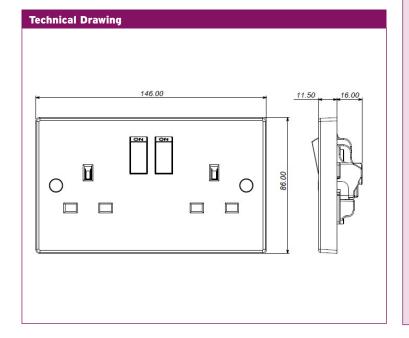

| Technical Specifications |                                                                       |
|--------------------------|-----------------------------------------------------------------------|
| Plate Material           | Urea                                                                  |
| Terminals                | Brass                                                                 |
| Terminal Screws          | Steel & Yellow Passivated<br>Silver "on-lay"<br>Copper/Brass Contacts |
| Switching                | Single Pole                                                           |
| Voltage                  | 230v                                                                  |
| Current Rating           | 13A                                                                   |
| Torque Value             | 1.6-1.8Nm                                                             |
| Back Box Depth           | 25mm min                                                              |
| IP Rating                | IP20                                                                  |
| OperatingTemp            | -5C ~ +40C                                                            |
| Standards                | BS1363-2 (bsi                                                         |
| Dimensions               | See Technical Drawing                                                 |