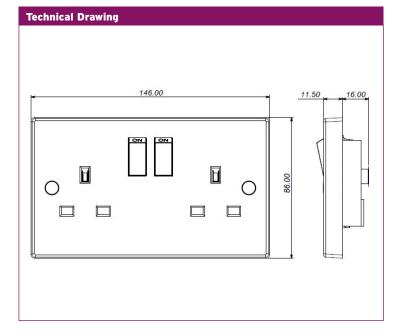

| Technical Specifications |                                                                       |
|--------------------------|-----------------------------------------------------------------------|
| Plate Material           | Urea                                                                  |
| Terminals                | Brass                                                                 |
| Terminal Screws          | Steel & Yellow Passivated<br>Silver "on-lay"<br>Copper/Brass Contacts |
| Switching                | Single Pole                                                           |
| Voltage                  | 230v                                                                  |
| Current Rating           | 13A                                                                   |
| Torque Value             | 1.6-1.8Nm                                                             |
| Back Box Depth           | 25mm min                                                              |
| IP Rating                | IP20                                                                  |
| OperatingTemp            | -5C ~ +40C                                                            |
| Standards                | BS1363-2                                                              |
| Dimensions               | See Technical Drawing                                                 |