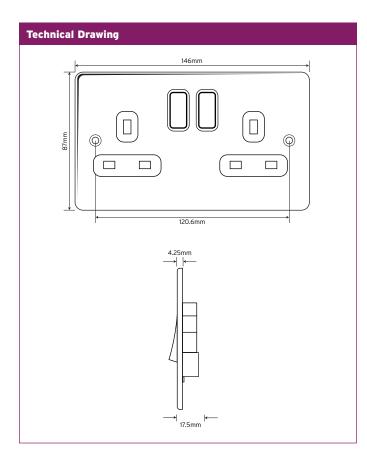

## U-S132DPS-PCW

2 Gang DP Switched (Twin Earth)

Niglon's flagship range, manufactured with screwless stainless steel faceplates, in a luxurious brushed or polished chrome effect finish.

| Technical Specifications       |                                                                    |
|--------------------------------|--------------------------------------------------------------------|
| Material Composition:          |                                                                    |
| Front Plate                    | Stainless Steel                                                    |
| Rear Housing                   | Urea                                                               |
| Terminals                      | Brass                                                              |
| Earth Strap                    | Mild Steel                                                         |
| Terminal Screws                | Steel & Yellow Passivated Silver "on-lay"<br>Copper/Brass Contacts |
| Voltage                        | 240V ~ 50Hz                                                        |
| Current Rating                 | 13A                                                                |
| Terminal Size                  | 5mm                                                                |
| Torque Value                   | 2.0Nm                                                              |
| Cable Size                     | 3x2.5mm <sup>2</sup>                                               |
| Back Box Depth                 | 25mm - 47mm                                                        |
| Switched                       | Yes                                                                |
| Double Pole                    | Yes                                                                |
| Twin Earth                     | Yes                                                                |
| Warranty                       | 20 years                                                           |
| IP Rating                      | IP20                                                               |
| <b>Operational Temperature</b> | -5 ° to +40 °C                                                     |
| Standards                      | BS 1363-2: 1995 + A4: 2012                                         |