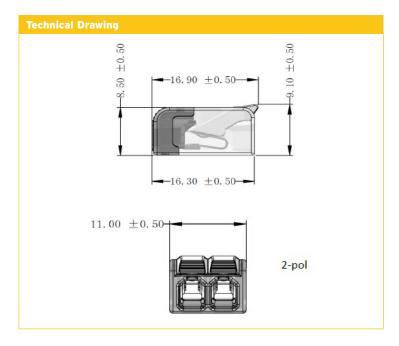

## VPC2M

Compact 2 Way Pushfit Lever Type Connector

| Technical Specifications                               |                                                                                                |
|--------------------------------------------------------|------------------------------------------------------------------------------------------------|
| Material                                               | Body: Polycarbonate<br>Lever: Polyamid 66<br>Contact: Plated Copper<br>Spring: Stainless Steel |
| Max Voltage<br>Rating                                  | 450V<br>24A                                                                                    |
| Operating Temperature Cable Capacity No. Poles         | -20C to 100C<br>0.2-2.5mm2<br>2                                                                |
| Stripping length Suitable for: Standards Certification | 11mm<br>Flexible/Fine-Stranded/Solid<br>IEC/EN 60998-1, 60998-2-2<br>VDE, CE, RoHS             |
|                                                        |                                                                                                |
|                                                        |                                                                                                |
|                                                        |                                                                                                |
|                                                        |                                                                                                |
|                                                        |                                                                                                |
|                                                        |                                                                                                |
|                                                        |                                                                                                |
|                                                        |                                                                                                |