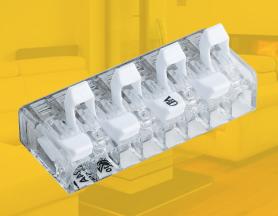

## VPC8M

Technical Specifications

Compact 8 Way Pushfit Lever Type Connector

| reclinical Specifications                              |                                                                                       |
|--------------------------------------------------------|---------------------------------------------------------------------------------------|
| Max Valtage                                            | Body: Polycarbonate Lever: Polyamid 66 Contact: Plated Copper Spring: Stainless Steel |
| Max Voltage<br>Rating                                  | 450V<br>24A                                                                           |
| Operating Temperature Cable Capacity No. Poles         | -20C to 100C<br>0.2-2.5mm2<br>8                                                       |
| Stripping length Suitable for: Standards Certification | 11mm<br>Flexible/Fine-Stranded/Solid<br>IEC/EN 60998-1, 60998-2-2<br>VDE, CE, RoHS    |
|                                                        |                                                                                       |
|                                                        |                                                                                       |
|                                                        |                                                                                       |
|                                                        |                                                                                       |
|                                                        |                                                                                       |
|                                                        |                                                                                       |
|                                                        |                                                                                       |
|                                                        |                                                                                       |