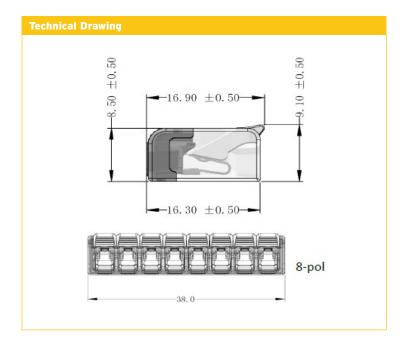

## VPC8M

Technical Specifications

Compact 8 Way Pushfit Lever Type Connector

| reclinical Specifications                              |                                                                                       |
|--------------------------------------------------------|---------------------------------------------------------------------------------------|
| Max Valtage                                            | Body: Polycarbonate Lever: Polyamid 66 Contact: Plated Copper Spring: Stainless Steel |
| Max Voltage<br>Rating                                  | 450V<br>24A                                                                           |
| Operating Temperature Cable Capacity No. Poles         | -20C to 100C<br>0.2-2.5mm2<br>8                                                       |
| Stripping length Suitable for: Standards Certification | 11mm<br>Flexible/Fine-Stranded/Solid<br>IEC/EN 60998-1, 60998-2-2<br>VDE, CE, RoHS    |
|                                                        |                                                                                       |
|                                                        |                                                                                       |
|                                                        |                                                                                       |
|                                                        |                                                                                       |
|                                                        |                                                                                       |
|                                                        |                                                                                       |
|                                                        |                                                                                       |
|                                                        |                                                                                       |